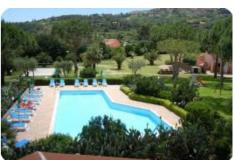

## Building complex - cod.1197 - Periferia **Negotiation in agency**

In a quiet and sunny countryside area, but very close to the sea and the center of Capoliveri, easily reachable within a few minutes by car, residence consisting of apartments of various sizes, over large common areas, warehouses, arcades, large swimming pool, café bar area and large land of property, of the surface of above 2 hectares on which there are various services such as beach volleyball field, archery range, bowls. Ideal for those wishing to purchase a successful tourist-accommodation business on the Island.