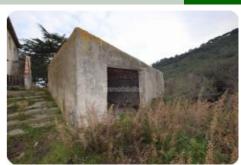

The property has 65,000 square meters of agricultural land, on which is an old pigsty which in order to retrieve the useful surface area, and in the rest of the land, partly terraced and grown, there are olive trees, fruit trees and plants of various kinds, in addition to a large citrus orchard and water wells.