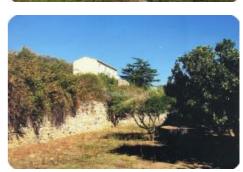

## Rural property - cod.1038 - Marina di Campo price 500.000,00 euro

In the countryside of Marina di Campo, in a quiet, sunny, important real estate composed of large old rural farmhouse on two levels. The property has two apartments on the first floor and cellar rooms on the ground floor, in addition to warehouse and detached from the house, all for a surface area of about 220 square meters. It is also possible to expand the real estate units on the first floor for approximately 35% of the surface.

The property has 65,000 square meters of agricultural land, on which is an old pigsty which in order to retrieve the useful surface area, and in the rest of the land, partly terraced and grown, there are olive trees, fruit trees and plants of various kinds, in addition to a large citrus orchard and water wells.

Ideal item to open a farm.

| characteristics   |                 |
|-------------------|-----------------|
| Code              | 1038            |
| Typology          | Indipendente    |
| Surface (sqm)     | 220             |
| Garden            | yes             |
| Garden (sqm)      | 65000           |
| Terrace/Balcony   | yes             |
| N. bedrooms       | 2               |
| N. bathrooms      | 3               |
| Distance sea      | mt              |
| Parking space/Box | yes             |
| Energetic class   | 175 KWh/Mqa - G |