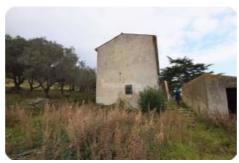

## Rural property - cod.1038 - Marina di Campo price 500.000,00 euro

In the countryside of Marina di Campo, in a quiet, sunny, important real estate composed of large old rural farmhouse on two levels. The property has two apartments on the first floor and cellar rooms on the ground floor, in addition to warehouse and detached from the house, all for a surface area of about 220 square meters. It is also possible to expand the real estate units on the first floor for approximately 35% of the surface.

The property has 65,000 square meters of agricultural land, on which is an old pigsty which in order to retrieve the useful surface area, and in the rest of the land, partly terraced and grown, there are olive trees, fruit trees and plants of various kinds, in addition to a large citrus orchard and water wells.