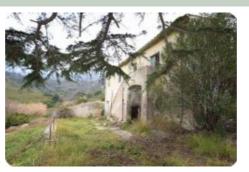

## Rural property - cod.1038 - Marina di Campo price 500.000,00 euro

In the countryside of Marina di Campo, in a quiet, sunny, important real estate composed of large old rural farmhouse on two levels. The property has two apartments on the first floor and cellar rooms on the ground floor, in addition to warehouse and detached from the house, all for a surface area of about 220 square meters. It is also possible to expand the real estate units on the first floor for approximately 35% of the surface.

The property has 65,000 square meters of agricultural land, on which is an old pigsty which in order to retrieve the useful surface area, and in the rest of the land, partly terraced and grown, there are olive trees, fruit trees and plants of various kinds, in addition to a large citrus orchard and water wells.