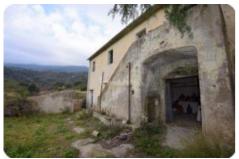

## Rural property - cod.1038 - Marina di Campo price 500.000,00 euro

In the countryside of Marina di Campo, in a quiet, sunny, important real estate composed of large old rural farmhouse on two levels. The property has two apartments on the first floor and cellar rooms on the ground floor, in addition to warehouse and detached from the house, all for a surface area of about 220 square meters. It is also possible to expand the real estate units on the first floor for approximately 35% of the surface.