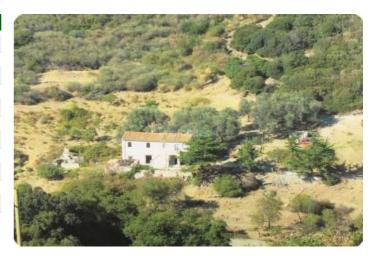

## Rural property - cod.1038 - Marina di Campo price 500.000,00 euro

In the countryside of Marina di Campo, in a quiet, sunny, important real estate composed of large old rural farmhouse on two levels. The property has two apartments on the first floor and cellar rooms on the ground floor, in addition to warehouse and detached from the house, all for a surface area of about 220 square meters. It is also possible to expand the real estate units on the first floor for approximately 35% of the surface.

The property has 65,000 square meters of agricultural land, on which is an old pigsty which in order to retrieve the useful surface area, and in the rest of the land, partly terraced and grown, there are olive trees, fruit trees and plants of various kinds, in addition to a large citrus orchard and water wells.

Ideal item to open a farm.

| characteristics   |                 |
|-------------------|-----------------|
| Code              | 1038            |
| Typology          | Indipendente    |
| Surface (sqm)     | 220             |
| Garden            | yes             |
| Garden (sqm)      | 65000           |
| Terrace/Balcony   | yes             |
| N. bedrooms       | 2               |
| N. bathrooms      | 3               |
| Distance sea      | mt              |
| Parking space/Box | yes             |
| Energetic class   | 175 KWh/Mqa - G |