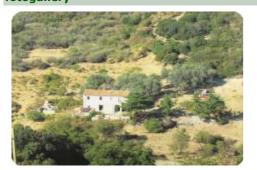

## Rural property - cod.1038 - Marina di Campo price 500.000,00 euro

In the countryside of Marina di Campo, in a quiet, sunny, important real estate composed of large old rural farmhouse on two levels. The property has two apartments on the first floor and cellar rooms on the ground floor, in addition to warehouse and detached from the house, all for a surface area of about 220 square meters. It is also possible to expand the real estate units on the first floor for approximately 35% of the surface.

The property has 65,000 square meters of agricultural land, on which is an old pigsty which in order to retrieve the useful surface area, and in the rest of the land, partly terraced and grown, there are olive trees, fruit trees and plants of various kinds, in addition to a large citrus orchard and water wells.

Ideal item to open a farm.

| characteristics   |                 |
|-------------------|-----------------|
| Code              | 1038            |
| Typology          | Indipendente    |
| Surface (sqm)     | 220             |
| Garden            | yes             |
| Garden (sqm)      | 65000           |
| Terrace/Balcony   | yes             |
| N. bedrooms       | 2               |
| N. bathrooms      | 3               |
| Distance sea      | mt              |
| Parking space/Box | yes             |
| Energetic class   | 175 KWh/Mqa - G |