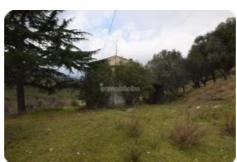

## Rural property - cod.1038 - Marina di Campo price 500.000,00 euro

In the countryside of Marina di Campo, in a quiet, sunny, important real estate composed of large old rural farmhouse on two levels. The property has two apartments on the first floor and cellar rooms on the ground floor, in addition to warehouse and detached from the house, all for a surface area of about 220 square meters. It is also possible to expand the real estate units on the first floor for approximately 35% of the surface.

The property has 65,000 square meters of agricultural land, on which is an old pigsty which in order to retrieve the useful surface area, and in the rest of the land, partly terraced and grown, there are olive trees, fruit trees and plants of various kinds, in addition to a large citrus orchard and water wells.

Ideal item to open a farm.

| characteristics   |                 |
|-------------------|-----------------|
| Code              | 1038            |
| Typology          | Indipendente    |
| Surface (sqm)     | 220             |
| Garden            | yes             |
| Garden (sqm)      | 65000           |
| Terrace/Balcony   | yes             |
| N. bedrooms       | 2               |
| N. bathrooms      | 3               |
| Distance sea      | mt              |
| Parking space/Box | yes             |
| Energetic class   | 175 KWh/Mqa - G |