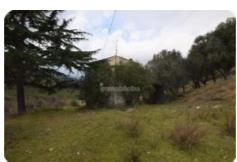

## Villa/farmhouse - cod.1038 - Marina di Campo price 500.000,00 euro

In the countryside of Marina di Campo, in a quiet, sunny, important real estate composed of large old rural farmhouse on two levels. The property has two apartments on the first floor and cellar rooms on the ground floor, in addition to warehouse and detached from the house, all for a surface area of about 220 square meters. It is also possible to expand the real estate units on the first floor for approximately 35% of the surface.

The property has 65,000 square meters of agricultural land, on which is an old pigsty which in order to retrieve the useful surface area, and in the rest of the land, partly terraced and grown, there are olive trees, fruit trees and plants of various kinds, in addition to a large citrus orchard and water wells.

Ideal item to open a farm.

| characteristics   |                 |
|-------------------|-----------------|
| Code              | 1038            |
| Typology          | Indipendente    |
| Surface (sqm)     | 220             |
| Garden            | yes             |
| Garden (sqm)      | 65000           |
| Terrace/Balcony   | yes             |
| N. bedrooms       | 2               |
| N. bathrooms      | 3               |
| Distance sea      | mt              |
| Parking space/Box | yes             |
| Energetic class   | 175 KWh/Mqa - G |