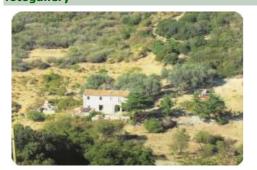

## Villa/farmhouse - cod.1038 - Marina di Campo price 500.000,00 euro

In the countryside of Marina di Campo, in a quiet, sunny, important real estate composed of large old rural farmhouse on two levels. The property has two apartments on the first floor and cellar rooms on the ground floor, in addition to warehouse and detached from the house, all for a surface area of about 220 square meters. It is also possible to expand the real estate units on the first floor for approximately 35% of the surface.

The property has 65,000 square meters of agricultural land, on which is an old pigsty which in order to retrieve the useful surface area, and in the rest of the land, partly terraced and grown, there are olive trees, fruit trees and plants of various kinds, in addition to a large citrus orchard and water wells.

Ideal item to open a farm.

| characteristics   |                 |
|-------------------|-----------------|
| Code              | 1038            |
| Typology          | Indipendente    |
| Surface (sqm)     | 220             |
| Garden            | yes             |
| Garden (sqm)      | 65000           |
| Terrace/Balcony   | yes             |
| N. bedrooms       | 2               |
| N. bathrooms      | 3               |
| Distance sea      | mt              |
| Parking space/Box | yes             |
| Energetic class   | 175 KWh/Mqa - G |