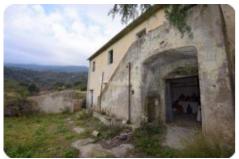

## Villa/farmhouse - cod.1038 - Marina di Campo price 500.000,00 euro

In the countryside of Marina di Campo, in a quiet, sunny, important real estate composed of large old rural farmhouse on two levels. The property has two apartments on the first floor and cellar rooms on the ground floor, in addition to warehouse and detached from the house, all for a surface area of about 220 square meters. It is also possible to expand the real estate units on the first floor for approximately 35% of the surface.