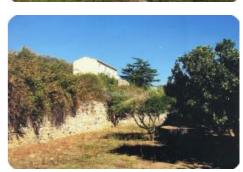

## Villa/farmhouse - cod.1038 - Marina di Campo price 500.000,00 euro

In the countryside of Marina di Campo, in a quiet, sunny, important real estate composed of large old rural farmhouse on two levels. The property has two apartments on the first floor and cellar rooms on the ground floor, in addition to warehouse and detached from the house, all for a surface area of about 220 square meters. It is also possible to expand the real estate units on the first floor for approximately 35% of the surface.

The property has 65,000 square meters of agricultural land, on which is an old pigsty which in order to retrieve the useful surface area, and in the rest of the land, partly terraced and grown, there are olive trees, fruit trees and plants of various kinds, in addition to a large citrus orchard and water wells.

Ideal item to open a farm.

| characteristics   |                 |
|-------------------|-----------------|
| Code              | 1038            |
| Typology          | Indipendente    |
| Surface (sqm)     | 220             |
| Garden            | yes             |
| Garden (sqm)      | 65000           |
| Terrace/Balcony   | yes             |
| N. bedrooms       | 2               |
| N. bathrooms      | 3               |
| Distance sea      | mt              |
| Parking space/Box | yes             |
| Energetic class   | 175 KWh/Mqa - G |