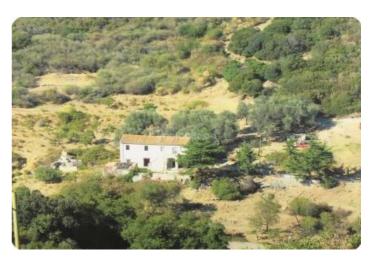

## Villa/farmhouse - cod.1038 - Marina di Campo price 500.000,00 euro

In the countryside of Marina di Campo, in a quiet, sunny, important real estate composed of large old rural farmhouse on two levels. The property has two apartments on the first floor and cellar rooms on the ground floor, in addition to warehouse and detached from the house, all for a surface area of about 220 square meters. It is also possible to expand the real estate units on the first floor for approximately 35% of the surface.

The property has 65,000 square meters of agricultural land, on which is an old pigsty which in order to retrieve the useful surface area, and in the rest of the land, partly terraced and grown, there are olive trees, fruit trees and plants of various kinds, in addition to a large citrus orchard and water wells.

Ideal item to open a farm.

| characteristics   |                 |
|-------------------|-----------------|
| Code              | 1038            |
| Typology          | Indipendente    |
| Surface (sqm)     | 220             |
| Garden            | yes             |
| Garden (sqm)      | 65000           |
| Terrace/Balcony   | yes             |
| N. bedrooms       | 2               |
| N. bathrooms      | 3               |
| Distance sea      | mt              |
| Parking space/Box | yes             |
| Energetic class   | 175 KWh/Mqa - G |