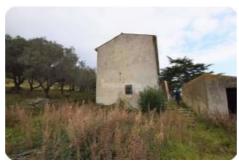

## Villa/farmhouse - cod.1038 - Marina di Campo price 500.000,00 euro

In the countryside of Marina di Campo, in a quiet, sunny, important real estate composed of large old rural farmhouse on two levels. The property has two apartments on the first floor and cellar rooms on the ground floor, in addition to warehouse and detached from the house, all for a surface area of about 220 square meters. It is also possible to expand the real estate units on the first floor for approximately 35% of the surface.

The property has 65,000 square meters of agricultural land, on which is an old pigsty which in order to retrieve the useful surface area, and in the rest of the land, partly terraced and grown, there are olive trees, fruit trees and plants of various kinds, in addition to a large citrus orchard and water wells.