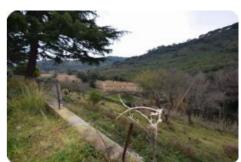

The property has 65,000 square meters of agricultural land, on which is an old pigsty which in order to retrieve the useful surface area, and in the rest of the land, partly terraced and grown, there are olive trees, fruit trees and plants of various kinds, in addition to a large citrus orchard and water wells.