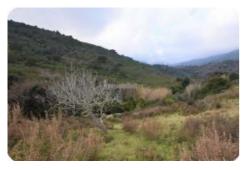

The property has 65,000 square meters of agricultural land, on which is an old pigsty which in order to retrieve the useful surface area, and in the rest of the land, partly terraced and grown, there are olive trees, fruit trees and plants of various kinds, in addition to a large citrus orchard and water wells.