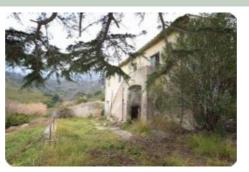

## Villa/farmhouse - cod.1038 - Marina di Campo price 500.000,00 euro

In the countryside of Marina di Campo, in a quiet, sunny, important real estate composed of large old rural farmhouse on two levels. The property has two apartments on the first floor and cellar rooms on the ground floor, in addition to warehouse and detached from the house, all for a surface area of about 220 square meters. It is also possible to expand the real estate units on the first floor for approximately 35% of the surface.

The property has 65,000 square meters of agricultural land, on which is an old pigsty which in order to retrieve the useful surface area, and in the rest of the land, partly terraced and grown, there are olive trees, fruit trees and plants of various kinds, in addition to a large citrus orchard and water wells.