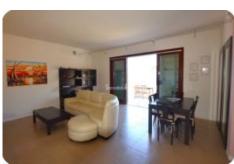

## Villa/farmhouse - cod.625 - Patresi price 1.000.000,00 euro

Beautiful newly built villa with private garden, located on the West Coast of the Island, a few hundred meters from the beach. The villa covers an area of about 130 square meters and consists of kitchen, three bedrooms, two bathrooms, large living room overlooking the large terrace of 200 sqm with stunning views of the sunset and also large pool with breathtaking sea views. Excellent finish both inside and outside as well as the maintenance condition of the property.

| characteristics   |              |
|-------------------|--------------|
| Code              | 625          |
| Typology          | Indipendente |
| Surface (sqm)     | 160          |
| Garden            | yes          |
| Garden (sqm)      | 1700         |
| Terrace/Balcony   | yes          |
| N. bedrooms       | 3            |
| N. bathrooms      | 2            |
| Heating           | yes          |
| Distance sea      | 400 mt       |
| Sea view          | yes          |
| Parking space/Box | yes          |
| Energetic class   | F            |