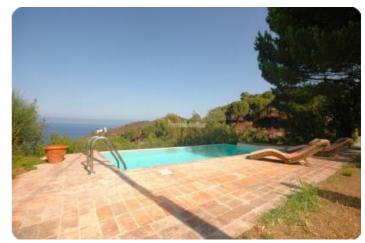

## Villa/farmhouse - cod.625 - Patresi price 1.000.000,00 euro

Beautiful newly built villa with private garden, located on the West Coast of the Island, a few hundred meters from the beach. The villa covers an area of about 130 square meters and consists of kitchen, three bedrooms, two bathrooms, large living room overlooking the large terrace of 200 sqm with stunning views of the sunset and also large pool with breathtaking sea views. Excellent finish both inside and outside as well as the maintenance condition of the property.