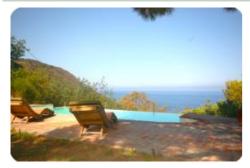

## Villa/farmhouse - cod.625 - Patresi price 1.000.000,00 euro

Beautiful newly built villa with private garden, located on the West Coast of the Island, a few hundred meters from the beach. The villa covers an area of about 130 square meters and consists of kitchen, three bedrooms, two bathrooms, large living room overlooking the large terrace of 200 sqm with stunning views of the sunset and also large pool with breathtaking sea views. Excellent finish both inside and outside as well as the maintenance condition of the property.