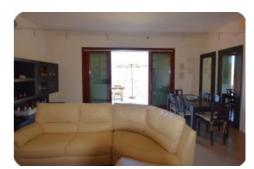

## Villa/farmhouse - cod.625 - Patresi price 1.000.000,00 euro

Beautiful newly built villa with private garden, located on the West Coast of the Island, a few hundred meters from the beach. The villa covers an area of about 130 square meters and consists of kitchen, three bedrooms, two bathrooms, large living room overlooking the large terrace of 200 sqm with stunning views of the sunset and also large pool with breathtaking sea views. Excellent finish both inside and outside as well as the maintenance condition of the property.

| characteristics   |              |
|-------------------|--------------|
| Code              | 625          |
| Typology          | Indipendente |
| Surface (sqm)     | 160          |
| Garden            | yes          |
| Garden (sqm)      | 1700         |
| Terrace/Balcony   | yes          |
| N. bedrooms       | 3            |
| N. bathrooms      | 2            |
| Heating           | yes          |
| Distance sea      | 400 mt       |
| Sea view          | yes          |
| Parking space/Box | yes          |
| Energetic class   | F            |