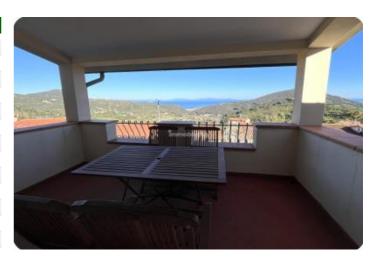

## independent apartment - cod.E1072 - Rio nell'Elba price 350.000,00 euro

In the residential area of Rio nell'Elba, a typical village on the island, we offer this property with independent entrance, parking, garden and terrace overlooking the sea. The property is on two levels not connected internally, on the mezzanine floor, we find a panoramic terrace overlooking the sea, while the living room with open kitchen, the two double bedrooms and the bathroom offer bright and comfortable environments, complete a paved garden at the back.

| characteristics         |                       |
|-------------------------|-----------------------|
| Code                    | E1072                 |
| Typology                | Independent apartment |
| Floor                   | Ground floor-S1       |
| Surface (sqm)           | 86                    |
| Garden                  | Private               |
| Garden (sqm)            | 60                    |
| Terrace/Balcony         | 15 mq                 |
| N. bedrooms             | 3                     |
| N. bathrooms            | 2                     |
| Heating                 | Autonomous            |
| Distance sea            | 2000                  |
| Sea view                | Yes                   |
| Parking space/Box       | Yes                   |
| [EN] Spese Condominiali | No                    |
| Aria condizionata       | Yes                   |