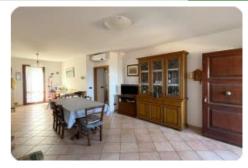

## independent apartment - cod.E1072 - Rio nell'Elba price 350.000,00 euro

In the residential area of Rio nell'Elba, a typical village on the island, we offer this property with independent entrance, parking, garden and terrace overlooking the sea. The property is on two levels not connected internally, on the mezzanine floor, we find a panoramic terrace overlooking the sea, while the living room with open kitchen, the two double bedrooms and the bathroom offer bright and comfortable environments, complete a paved garden at the back.

In the basement instead we find a bathroom, the garage and the cellar respectively furnished and finished as a living area and bedroom as well as another courtyard in front of the entrance that allows you to park a car.