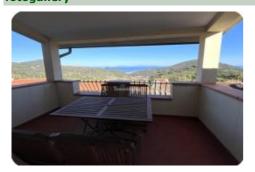

## independent apartment - cod.E1072 - Rio nell'Elba price 350.000,00 euro

In the residential area of Rio nell'Elba, a typical village on the island, we offer this property with independent entrance, parking, garden and terrace overlooking the sea. The property is on two levels not connected internally, on the mezzanine floor, we find a panoramic terrace overlooking the sea, while the living room with open kitchen, the two double bedrooms and the bathroom offer bright and comfortable environments, complete a paved garden at the back.

| characteristics         |                       |
|-------------------------|-----------------------|
| Code                    | E1072                 |
| Typology                | Independent apartment |
| Floor                   | Ground floor-S1       |
| Surface (sqm)           | 86                    |
| Garden                  | Private               |
| Garden (sqm)            | 60                    |
| Terrace/Balcony         | 15 mq                 |
| N. bedrooms             | 3                     |
| N. bathrooms            | 2                     |
| Heating                 | Autonomous            |
| Distance sea            | 2000                  |
| Sea view                | Yes                   |
| Parking space/Box       | Yes                   |
| [EN] Spese Condominiali | No                    |
| Aria condizionata       | Yes                   |