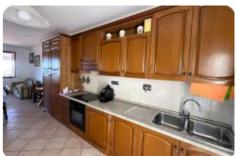

In the basement instead we find a bathroom, the garage and the cellar respectively furnished and finished as a living area and bedroom as well as another courtyard in front of the entrance that allows you to park a car.