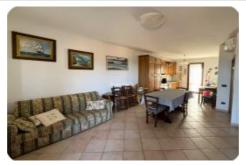

## independent apartment - cod.E1072 - Rio nell'Elba price 350.000,00 euro

In the residential area of Rio nell'Elba, a typical village on the island, we offer this property with independent entrance, parking, garden and terrace overlooking the sea. The property is on two levels not connected internally, on the mezzanine floor, we find a panoramic terrace overlooking the sea, while the living room with open kitchen, the two double bedrooms and the bathroom offer bright and comfortable environments, complete a paved garden at the back.

In the basement instead we find a bathroom, the garage and the cellar respectively furnished and finished as a living area and bedroom as well as another courtyard in front of the entrance that allows you to park a car.