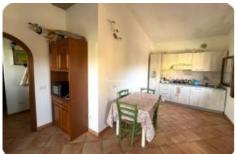

## Casa singola - cod.EG1040 - Periferia price 450.000,00 euro

In a strategic position, surrounded by greenery and a short distance from all the main services and the sea, we offer a bright detached house with garden, parking space and terrace. The property consists of a living room with kitchenette, double bedroom, single bedroom and bathroom as well as the terrace directly connected to the living room and the beautiful flat garden of about 400 square meters, perfect for relaxing in the open air. The house is located in a very sunny area, this makes it a perfect solution for those looking for a property for residence but also as an investment as it is located in the center of the island, convenient for reaching all the most touristic places on Elba.

| characteristics         |                |
|-------------------------|----------------|
| Code                    | EG1040         |
| Typology                | Detached house |
| Floor                   | Ground floor   |
| Surface (sqm)           | 79             |
| Garden                  | Private        |
| Garden (sqm)            | 400            |
| Terrace/Balcony         | 15 mq          |
| N. bedrooms             | 2              |
| N. bathrooms            | 1              |
| Heating                 | Autonomous     |
| Distance sea            | 1000           |
| Parking space/Box       | Yes            |
| [EN] Spese Condominiali | No             |