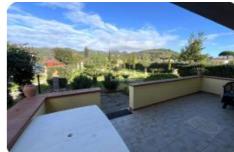

## Casa singola - cod.EG1040 - Periferia price 450.000,00 euro

In a strategic position, surrounded by greenery and a short distance from all the main services and the sea, we offer a bright detached house with garden, parking space and terrace. The property consists of a living room with kitchenette, double bedroom, single bedroom and bathroom as well as the terrace directly connected to the living room and the beautiful flat garden of about 400 square meters, perfect for relaxing in the open air. The house is located in a very sunny area, this makes it a perfect solution for those looking for a property for residence but also as an investment as it is located in the center of the island, convenient for reaching all the most touristic places on Elba.

| characteristics         |                |
|-------------------------|----------------|
| Code                    | EG1040         |
| Typology                | Detached house |
| Floor                   | Ground floor   |
| Surface (sqm)           | 79             |
| Garden                  | Private        |
| Garden (sqm)            | 400            |
| Terrace/Balcony         | 15 mq          |
| N. bedrooms             | 2              |
| N. bathrooms            | 1              |
| Heating                 | Autonomous     |
| Distance sea            | 1000           |
| Parking space/Box       | Yes            |
| [EN] Spese Condominiali | No             |