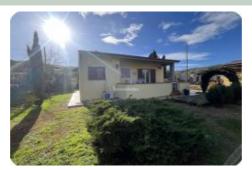

## Casa singola - cod.EG1040 - Periferia price 450.000,00 euro

In a strategic position, surrounded by greenery and a short distance from all the main services and the sea, we offer a bright detached house with garden, parking space and terrace. The property consists of a living room with kitchenette, double bedroom, single bedroom and bathroom as well as the terrace directly connected to the living room and the beautiful flat garden of about 400 square meters, perfect for relaxing in the open air. The house is located in a very sunny area, this makes it a perfect solution for those looking for a property for residence but also as an investment as it is located in the center of the island, convenient for reaching all the most touristic places on Elba.

| characteristics         |                |
|-------------------------|----------------|
| Code                    | EG1040         |
| Typology                | Detached house |
| Floor                   | Ground floor   |
| Surface (sqm)           | 79             |
| Garden                  | Private        |
| Garden (sqm)            | 400            |
| Terrace/Balcony         | 15 mq          |
| N. bedrooms             | 2              |
| N. bathrooms            | 1              |
| Heating                 | Autonomous     |
| Distance sea            | 1000           |
| Parking space/Box       | Yes            |
| [EN] Spese Condominiali | No             |