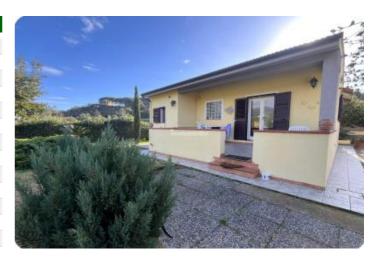

## Casa singola - cod.EG1040 - Periferia price 450.000,00 euro

In a strategic position, surrounded by greenery and a short distance from all the main services and the sea, we offer a bright detached house with garden, parking space and terrace. The property consists of a living room with kitchenette, double bedroom, single bedroom and bathroom as well as the terrace directly connected to the living room and the beautiful flat garden of about 400 square meters, perfect for relaxing in the open air. The house is located in a very sunny area, this makes it a perfect solution for those looking for a property for residence but also as an investment as it is located in the center of the island, convenient for reaching all the most touristic places on Elba.

| characteristics         |                |
|-------------------------|----------------|
| Code                    | EG1040         |
| Typology                | Detached house |
| Floor                   | Ground floor   |
| Surface (sqm)           | 79             |
| Garden                  | Private        |
| Garden (sqm)            | 400            |
| Terrace/Balcony         | 15 mq          |
| N. bedrooms             | 2              |
| N. bathrooms            | 1              |
| Heating                 | Autonomous     |
| Distance sea            | 1000           |
| Parking space/Box       | Yes            |
| [EN] Spese Condominiali | No             |