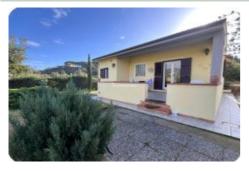

## Casa singola - cod.EG1040 - Periferia price 450.000,00 euro

In a strategic position, surrounded by greenery and a short distance from all the main services and the sea, we offer a bright detached house with garden, parking space and terrace. The property consists of a living room with kitchenette, double bedroom, single bedroom and bathroom as well as the terrace directly connected to the living room and the beautiful flat garden of about 400 square meters, perfect for relaxing in the open air. The house is located in a very sunny area, this makes it a perfect solution for those looking for a property for residence but also as an investment as it is located in the center of the island, convenient for reaching all the most touristic places on Elba.

| characteristics         |                |
|-------------------------|----------------|
| Code                    | EG1040         |
| Typology                | Detached house |
| Floor                   | Ground floor   |
| Surface (sqm)           | 79             |
| Garden                  | Private        |
| Garden (sqm)            | 400            |
| Terrace/Balcony         | 15 mq          |
| N. bedrooms             | 2              |
| N. bathrooms            | 1              |
| Heating                 | Autonomous     |
| Distance sea            | 1000           |
| Parking space/Box       | Yes            |
| [EN] Spese Condominiali | No             |