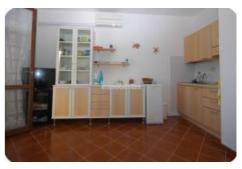

## Appartamento a schiera - cod.D1073 - Rio Nell'Elba price 130.000,00 euro

On the eastern side, in one of the ancient villages of the island with origins dating back to the Bronze Age, perched on a hill 180 meters above sea level. We offer an apartment with an independent entrance of about 45 square meters, divided into a living room with kitchen, hallway, bathroom, bedroom, and a habitable terrace with a panoramic sea view, as well as a parking space. The property is characterized not only by the brightness of the interiors but also by a mix of ancient architectural elements and technological features, along with a wide panoramic sea view. The maintenance conditions are good.

| characteristics         |            |
|-------------------------|------------|
| Code                    | D1073      |
| Typology                | Apartament |
| Floor                   | Terra      |
| Surface (sqm)           | 45         |
| Terrace/Balcony         | Yes        |
| N. bedrooms             | 1          |
| N. bathrooms            | 1          |
| Heating                 | Yes        |
| Distance sea            | 3 km       |
| Sea view                | Yes        |
| Parking space/Box       | Yes        |
| Energetic class         | "E"        |
| [EN] Spese Condominiali | Yes        |
| Aria condizionata       | Yes        |
|                         |            |