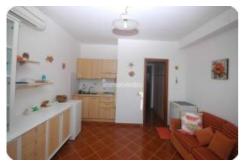

## Appartamento a schiera - cod.D1073 - Rio Nell'Elba price 130.000,00 euro

On the eastern side, in one of the ancient villages of the island with origins dating back to the Bronze Age, perched on a hill 180 meters above sea level. We offer an apartment with an independent entrance of about 45 square meters, divided into a living room with kitchen, hallway, bathroom, bedroom, and a habitable terrace with a panoramic sea view, as well as a parking space. The property is characterized not only by the brightness of the interiors but also by a mix of ancient architectural elements and technological features, along with a wide panoramic sea view. The maintenance conditions are good.