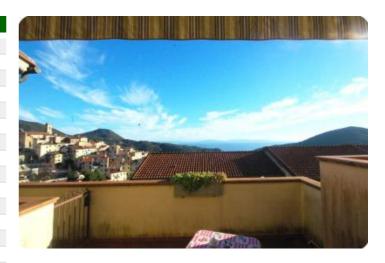

## Appartamento a schiera - cod.D1073 - Rio Nell'Elba price 130.000,00 euro

On the eastern side, in one of the ancient villages of the island with origins dating back to the Bronze Age, perched on a hill 180 meters above sea level. We offer an apartment with an independent entrance of about 45 square meters, divided into a living room with kitchen, hallway, bathroom, bedroom, and a habitable terrace with a panoramic sea view, as well as a parking space. The property is characterized not only by the brightness of the interiors but also by a mix of ancient architectural elements and technological features, along with a wide panoramic sea view. The maintenance conditions are good.