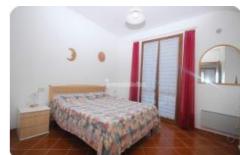

## Appartamento a schiera - cod.D1073 - Rio Nell'Elba price 130.000,00 euro

On the eastern side, in one of the ancient villages of the island with origins dating back to the Bronze Age, perched on a hill 180 meters above sea level. We offer an apartment with an independent entrance of about 45 square meters, divided into a living room with kitchen, hallway, bathroom, bedroom, and a habitable terrace with a panoramic sea view, as well as a parking space. The property is characterized not only by the brightness of the interiors but also by a mix of ancient architectural elements and technological features, along with a wide panoramic sea view. The maintenance conditions are good.

| characteristics         |            |
|-------------------------|------------|
| Code                    | D1073      |
| Typology                | Apartament |
| Floor                   | Terra      |
| Surface (sqm)           | 45         |
| Terrace/Balcony         | Yes        |
| N. bedrooms             | 1          |
| N. bathrooms            | 1          |
| Heating                 | Yes        |
| Distance sea            | 3 km       |
| Sea view                | Yes        |
| Parking space/Box       | Yes        |
| Energetic class         | "E"        |
| [EN] Spese Condominiali | Yes        |
| Aria condizionata       | Yes        |
|                         |            |