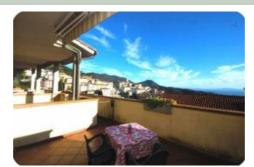

## Appartamento a schiera - cod.D1073 - Rio Nell'Elba price 130.000,00 euro

On the eastern side, in one of the ancient villages of the island with origins dating back to the Bronze Age, perched on a hill 180 meters above sea level. We offer an apartment with an independent entrance of about 45 square meters, divided into a living room with kitchen, hallway, bathroom, bedroom, and a habitable terrace with a panoramic sea view, as well as a parking space. The property is characterized not only by the brightness of the interiors but also by a mix of ancient architectural elements and technological features, along with a wide panoramic sea view. The maintenance conditions are good.