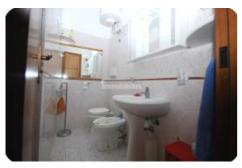

## Appartamento a schiera - cod.D1073 - Rio Nell'Elba price 130.000,00 euro

On the eastern side, in one of the ancient villages of the island with origins dating back to the Bronze Age, perched on a hill 180 meters above sea level. We offer an apartment with an independent entrance of about 45 square meters, divided into a living room with kitchen, hallway, bathroom, bedroom, and a habitable terrace with a panoramic sea view, as well as a parking space. The property is characterized not only by the brightness of the interiors but also by a mix of ancient architectural elements and technological features, along with a wide panoramic sea view. The maintenance conditions are good.

| characteristics         |            |
|-------------------------|------------|
| Code                    | D1073      |
| Typology                | Apartament |
| Floor                   | Terra      |
| Surface (sqm)           | 45         |
| Terrace/Balcony         | Yes        |
| N. bedrooms             | 1          |
| N. bathrooms            | 1          |
| Heating                 | Yes        |
| Distance sea            | 3 km       |
| Sea view                | Yes        |
| Parking space/Box       | Yes        |
| Energetic class         | "E"        |
| [EN] Spese Condominiali | Yes        |
| Aria condizionata       | Yes        |
|                         |            |