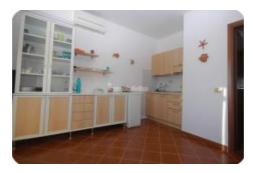

## Appartamento a schiera - cod.D1073 - Rio Nell'Elba price 130.000,00 euro

On the eastern side, in one of the ancient villages of the island with origins dating back to the Bronze Age, perched on a hill 180 meters above sea level. We offer an apartment with an independent entrance of about 45 square meters, divided into a living room with kitchen, hallway, bathroom, bedroom, and a habitable terrace with a panoramic sea view, as well as a parking space. The property is characterized not only by the brightness of the interiors but also by a mix of ancient architectural elements and technological features, along with a wide panoramic sea view. The maintenance conditions are good.

| characteristics         |            |
|-------------------------|------------|
| Code                    | D1073      |
| Typology                | Apartament |
| Floor                   | Terra      |
| Surface (sqm)           | 45         |
| Terrace/Balcony         | Yes        |
| N. bedrooms             | 1          |
| N. bathrooms            | 1          |
| Heating                 | Yes        |
| Distance sea            | 3 km       |
| Sea view                | Yes        |
| Parking space/Box       | Yes        |
| Energetic class         | "E"        |
| [EN] Spese Condominiali | Yes        |
| Aria condizionata       | Yes        |
|                         |            |