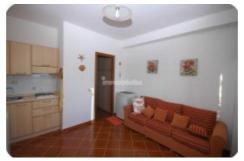

## Appartamento a schiera - cod.D1073 - Rio Nell'Elba price 130.000,00 euro

On the eastern side, in one of the ancient villages of the island with origins dating back to the Bronze Age, perched on a hill 180 meters above sea level. We offer an apartment with an independent entrance of about 45 square meters, divided into a living room with kitchen, hallway, bathroom, bedroom, and a habitable terrace with a panoramic sea view, as well as a parking space. The property is characterized not only by the brightness of the interiors but also by a mix of ancient architectural elements and technological features, along with a wide panoramic sea view. The maintenance conditions are good.

| characteristics         |            |
|-------------------------|------------|
| Code                    | D1073      |
| Typology                | Apartament |
| Floor                   | Terra      |
| Surface (sqm)           | 45         |
| Terrace/Balcony         | Yes        |
| N. bedrooms             | 1          |
| N. bathrooms            | 1          |
| Heating                 | Yes        |
| Distance sea            | 3 km       |
| Sea view                | Yes        |
| Parking space/Box       | Yes        |
| Energetic class         | "E"        |
| [EN] Spese Condominiali | Yes        |
| Aria condizionata       | Yes        |
|                         |            |