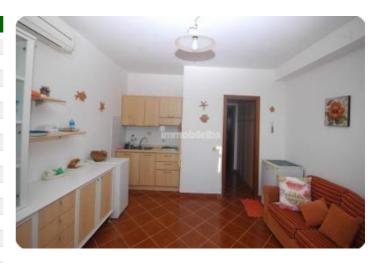

## Flat/Apartment - cod.D1073 - Rio Nell'Elba price 130.000,00 euro

On the eastern side, in one of the ancient villages of the island with origins dating back to the Bronze Age, perched on a hill 180 meters above sea level. We offer an apartment with an independent entrance of about 45 square meters, divided into a living room with kitchen, hallway, bathroom, bedroom, and a habitable terrace with a panoramic sea view, as well as a parking space. The property is characterized not only by the brightness of the interiors but also by a mix of ancient architectural elements and technological features, along with a wide panoramic sea view. The maintenance conditions are good.

## characteristics

| Code                    | D1073      |
|-------------------------|------------|
| Typology                | Apartament |
| Floor                   | Terra      |
| Surface (sqm)           | 45         |
| Terrace/Balcony         | Yes        |
| N. bedrooms             | 1          |
| N. bathrooms            | 1          |
| Heating                 | Yes        |
| Distance sea            | 3 km       |
| Sea view                | Yes        |
| Parking space/Box       | Yes        |
| Energetic class         | "E"        |
| [EN] Spese Condominiali | Yes        |
| Aria condizionata       | Yes        |
|                         |            |