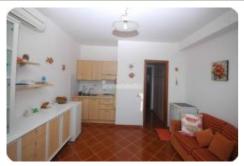

## Flat/Apartment - cod.D1073 - Rio Nell'Elba price 130.000,00 euro

On the eastern side, in one of the ancient villages of the island with origins dating back to the Bronze Age, perched on a hill 180 meters above sea level. We offer an apartment with an independent entrance of about 45 square meters, divided into a living room with kitchen, hallway, bathroom, bedroom, and a habitable terrace with a panoramic sea view, as well as a parking space. The property is characterized not only by the brightness of the interiors but also by a mix of ancient architectural elements and technological features, along with a wide panoramic sea view. The maintenance conditions are good.

## characteristics

| Code                    | D1073      |
|-------------------------|------------|
| Typology                | Apartament |
| Floor                   | Terra      |
| Surface (sqm)           | 45         |
| Terrace/Balcony         | Yes        |
| N. bedrooms             | 1          |
| N. bathrooms            | 1          |
| Heating                 | Yes        |
| Distance sea            | 3 km       |
| Sea view                | Yes        |
| Parking space/Box       | Yes        |
| Energetic class         | "E"        |
| [EN] Spese Condominiali | Yes        |
| Aria condizionata       | Yes        |
|                         |            |