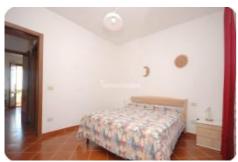

## Flat/Apartment - cod.D1073 - Rio Nell'Elba price 130.000,00 euro

On the eastern side, in one of the ancient villages of the island with origins dating back to the Bronze Age, perched on a hill 180 meters above sea level. We offer an apartment with an independent entrance of about 45 square meters, divided into a living room with kitchen, hallway, bathroom, bedroom, and a habitable terrace with a panoramic sea view, as well as a parking space. The property is characterized not only by the brightness of the interiors but also by a mix of ancient architectural elements and technological features, along with a wide panoramic sea view. The maintenance conditions are good.

## characteristics

| Code                    | D1073      |
|-------------------------|------------|
| Typology                | Apartament |
| Floor                   | Terra      |
| Surface (sqm)           | 45         |
| Terrace/Balcony         | Yes        |
| N. bedrooms             | 1          |
| N. bathrooms            | 1          |
| Heating                 | Yes        |
| Distance sea            | 3 km       |
| Sea view                | Yes        |
| Parking space/Box       | Yes        |
| Energetic class         | "E"        |
| [EN] Spese Condominiali | Yes        |
| Aria condizionata       | Yes        |
|                         |            |