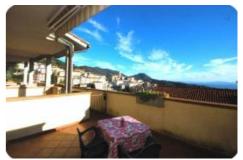

## Flat/Apartment - cod.D1073 - Rio Nell'Elba price 130.000,00 euro

On the eastern side, in one of the ancient villages of the island with origins dating back to the Bronze Age, perched on a hill 180 meters above sea level. We offer an apartment with an independent entrance of about 45 square meters, divided into a living room with kitchen, hallway, bathroom, bedroom, and a habitable terrace with a panoramic sea view, as well as a parking space. The property is characterized not only by the brightness of the interiors but also by a mix of ancient architectural elements and technological features, along with a wide panoramic sea view. The maintenance conditions are good.

## characteristics

| Code                    | D1073      |
|-------------------------|------------|
| Typology                | Apartament |
| Floor                   | Terra      |
| Surface (sqm)           | 45         |
| Terrace/Balcony         | Yes        |
| N. bedrooms             | 1          |
| N. bathrooms            | 1          |
| Heating                 | Yes        |
| Distance sea            | 3 km       |
| Sea view                | Yes        |
| Parking space/Box       | Yes        |
| Energetic class         | "E"        |
| [EN] Spese Condominiali | Yes        |
| Aria condizionata       | Yes        |
|                         |            |