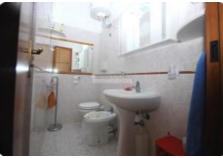

## Flat/Apartment - cod.D1073 - Rio Nell'Elba price 130.000,00 euro

On the eastern side, in one of the ancient villages of the island with origins dating back to the Bronze Age, perched on a hill 180 meters above sea level. We offer an apartment with an independent entrance of about 45 square meters, divided into a living room with kitchen, hallway, bathroom, bedroom, and a habitable terrace with a panoramic sea view, as well as a parking space. The property is characterized not only by the brightness of the interiors but also by a mix of ancient architectural elements and technological features, along with a wide panoramic sea view. The maintenance conditions are good.

## characteristics

| Code                    | D1073      |
|-------------------------|------------|
| Typology                | Apartament |
| Floor                   | Terra      |
| Surface (sqm)           | 45         |
| Terrace/Balcony         | Yes        |
| N. bedrooms             | 1          |
| N. bathrooms            | 1          |
| Heating                 | Yes        |
| Distance sea            | 3 km       |
| Sea view                | Yes        |
| Parking space/Box       | Yes        |
| Energetic class         | "E"        |
| [EN] Spese Condominiali | Yes        |
| Aria condizionata       | Yes        |
|                         |            |