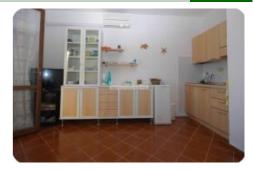

## Flat/Apartment - cod.D1073 - Rio Nell'Elba price 130.000,00 euro

On the eastern side, in one of the ancient villages of the island with origins dating back to the Bronze Age, perched on a hill 180 meters above sea level. We offer an apartment with an independent entrance of about 45 square meters, divided into a living room with kitchen, hallway, bathroom, bedroom, and a habitable terrace with a panoramic sea view, as well as a parking space. The property is characterized not only by the brightness of the interiors but also by a mix of ancient architectural elements and technological features, along with a wide panoramic sea view. The maintenance conditions are good.

## characteristics

| Code                    | D1073      |
|-------------------------|------------|
| Typology                | Apartament |
| Floor                   | Terra      |
| Surface (sqm)           | 45         |
| Terrace/Balcony         | Yes        |
| N. bedrooms             | 1          |
| N. bathrooms            | 1          |
| Heating                 | Yes        |
| Distance sea            | 3 km       |
| Sea view                | Yes        |
| Parking space/Box       | Yes        |
| Energetic class         | "E"        |
| [EN] Spese Condominiali | Yes        |
| Aria condizionata       | Yes        |
|                         |            |