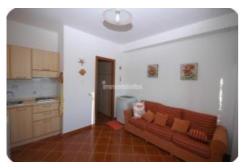

## Flat/Apartment - cod.D1073 - Rio Nell'Elba price 130.000,00 euro

On the eastern side, in one of the ancient villages of the island with origins dating back to the Bronze Age, perched on a hill 180 meters above sea level. We offer an apartment with an independent entrance of about 45 square meters, divided into a living room with kitchen, hallway, bathroom, bedroom, and a habitable terrace with a panoramic sea view, as well as a parking space. The property is characterized not only by the brightness of the interiors but also by a mix of ancient architectural elements and technological features, along with a wide panoramic sea view. The maintenance conditions are good.

## characteristics

| Code                    | D1073      |
|-------------------------|------------|
| Typology                | Apartament |
| Floor                   | Terra      |
| Surface (sqm)           | 45         |
| Terrace/Balcony         | Yes        |
| N. bedrooms             | 1          |
| N. bathrooms            | 1          |
| Heating                 | Yes        |
| Distance sea            | 3 km       |
| Sea view                | Yes        |
| Parking space/Box       | Yes        |
| Energetic class         | "E"        |
| [EN] Spese Condominiali | Yes        |
| Aria condizionata       | Yes        |
|                         |            |