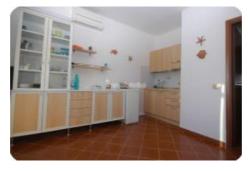

## Flat/Apartment - cod.D1073 - Rio Nell'Elba price 130.000,00 euro

On the eastern side, in one of the ancient villages of the island with origins dating back to the Bronze Age, perched on a hill 180 meters above sea level. We offer an apartment with an independent entrance of about 45 square meters, divided into a living room with kitchen, hallway, bathroom, bedroom, and a habitable terrace with a panoramic sea view, as well as a parking space. The property is characterized not only by the brightness of the interiors but also by a mix of ancient architectural elements and technological features, along with a wide panoramic sea view. The maintenance conditions are good.

## characteristics

| Code                    | D1073      |
|-------------------------|------------|
| Typology                | Apartament |
| Floor                   | Terra      |
| Surface (sqm)           | 45         |
| Terrace/Balcony         | Yes        |
| N. bedrooms             | 1          |
| N. bathrooms            | 1          |
| Heating                 | Yes        |
| Distance sea            | 3 km       |
| Sea view                | Yes        |
| Parking space/Box       | Yes        |
| Energetic class         | "E"        |
| [EN] Spese Condominiali | Yes        |
| Aria condizionata       | Yes        |
|                         |            |