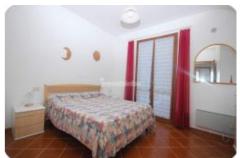

## Flat/Apartment - cod.D1073 - Rio Nell'Elba price 130.000,00 euro

On the eastern side, in one of the ancient villages of the island with origins dating back to the Bronze Age, perched on a hill 180 meters above sea level. We offer an apartment with an independent entrance of about 45 square meters, divided into a living room with kitchen, hallway, bathroom, bedroom, and a habitable terrace with a panoramic sea view, as well as a parking space. The property is characterized not only by the brightness of the interiors but also by a mix of ancient architectural elements and technological features, along with a wide panoramic sea view. The maintenance conditions are good.

## characteristics

| Code                    | D1073      |
|-------------------------|------------|
| Typology                | Apartament |
| Floor                   | Terra      |
| Surface (sqm)           | 45         |
| Terrace/Balcony         | Yes        |
| N. bedrooms             | 1          |
| N. bathrooms            | 1          |
| Heating                 | Yes        |
| Distance sea            | 3 km       |
| Sea view                | Yes        |
| Parking space/Box       | Yes        |
| Energetic class         | "E"        |
| [EN] Spese Condominiali | Yes        |
| Aria condizionata       | Yes        |
|                         |            |