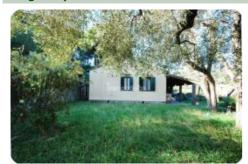

## Semi-detached house - cod.D1070 - Periferia price 320.000,00 euro

On the eastern side of the Island of Elba, located in the charming seaside village of Porto Azzurro with its characteristic shops, evening market, small harbor, and marina, complete with all services, which comes alive during the summer season with festivals and evenings in the square, a location loved by tourists and maintained by residents. We offer a portion of an independent house of about 70 square meters plus a storage room of 15 square meters with a terraced and equipped garden of about 1,500 square meters. Internally, it consists of a living room, open kitchen, three double bedrooms, and a bathroom. The house is furnished with simplicity and elegance, equipped with all comforts. An excellent solution for enjoying the tranquility of the countryside while being able to reach the nearby beaches with a short walk.

| characteristics   |                       |
|-------------------|-----------------------|
| Code              | D1070                 |
| Typology          | Porzione indipendente |
| Floor             | Terra                 |
| Surface (sqm)     | 85                    |
| Garden            | Yes                   |
| Garden (sqm)      | 1500                  |
| N. bedrooms       | 3                     |
| N. bathrooms      | 1                     |
| Distance sea      | 500 mt                |
| Parking space/Box | Yes                   |
| Energetic class   | "G"                   |