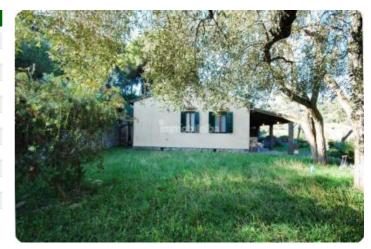

## Semi-detached house - cod.D1070 - Periferia price 320.000,00 euro

On the eastern side of the Island of Elba, located in the charming seaside village of Porto Azzurro with its characteristic shops, evening market, small harbor, and marina, complete with all services, which comes alive during the summer season with festivals and evenings in the square, a location loved by tourists and maintained by residents. We offer a portion of an independent house of about 70 square meters plus a storage room of 15 square meters with a terraced and equipped garden of about 1,500 square meters. Internally, it consists of a living room, open kitchen, three double bedrooms, and a bathroom. The house is furnished with simplicity and elegance, equipped with all comforts. An excellent solution for enjoying the tranquility of the countryside while being able to reach the nearby beaches with a short walk.

| characteristics   |                       |
|-------------------|-----------------------|
| Code              | D1070                 |
| Typology          | Porzione indipendente |
| Floor             | Terra                 |
| Surface (sqm)     | 85                    |
| Garden            | Yes                   |
| Garden (sqm)      | 1500                  |
| N. bedrooms       | 3                     |
| N. bathrooms      | 1                     |
| Distance sea      | 500 mt                |
| Parking space/Box | Yes                   |
| Energetic class   | "G"                   |