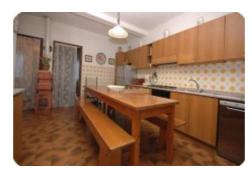

## Semi-detached house - cod.D1070 - Periferia price 320.000,00 euro

On the eastern side of the Island of Elba, located in the charming seaside village of Porto Azzurro with its characteristic shops, evening market, small harbor, and marina, complete with all services, which comes alive during the summer season with festivals and evenings in the square, a location loved by tourists and maintained by residents. We offer a portion of an independent house of about 70 square meters plus a storage room of 15 square meters with a terraced and equipped garden of about 1,500 square meters. Internally, it consists of a living room, open kitchen, three double bedrooms, and a bathroom. The house is furnished with simplicity and elegance, equipped with all comforts. An excellent solution for enjoying the tranquility of the countryside while being able to reach the nearby beaches with a short walk.