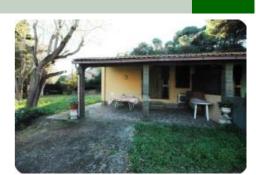

## Semi-detached house - cod.D1070 - Periferia price 320.000,00 euro

On the eastern side of the Island of Elba, located in the charming seaside village of Porto Azzurro with its characteristic shops, evening market, small harbor, and marina, complete with all services, which comes alive during the summer season with festivals and evenings in the square, a location loved by tourists and maintained by residents. We offer a portion of an independent house of about 70 square meters plus a storage room of 15 square meters with a terraced and equipped garden of about 1,500 square meters. Internally, it consists of a living room, open kitchen, three double bedrooms, and a bathroom. The house is furnished with simplicity and elegance, equipped with all comforts. An excellent solution for enjoying the tranquility of the countryside while being able to reach the nearby beaches with a short walk.