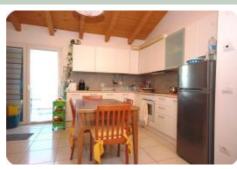

## Appartamento a schiera - cod.M1045 - Val di Denari price 280.000,00 euro

In the first outskirts of Portoferraio, in a strategic location very convenient to all services but at the same time immersed in greenery, we offer an interesting three-room apartment of recent construction, in excellent maintenance condition and with construction features and systems that place it in energy class A3. It is free on four sides, equipped with an independent entrance via an exclusive internal staircase with a convenient loft to be used as a storage room, and internally composed of a bright living area with kitchenette and a terrace suitable for dining, two comfortable bedrooms, and a bathroom. Completing the property is a small courtyard in front of the entrance and a very convenient garage. This is an ideal solution for couples and small resident families.

#### characteristics

| Cada                    | MICAE         |
|-------------------------|---------------|
| Code                    | M1045         |
| Туроlоду                | apartment     |
| Floor                   | 1             |
| Surface (sqm)           | 80            |
| Garden                  | no            |
| Terrace/Balcony         | 1             |
| N. bedrooms             | 2             |
| N. bathrooms            | 1             |
| Heating                 | yes           |
| Distance sea            | 2km           |
| Sea view                | no            |
| Parking space/Box       | yes           |
| Energetic class         | A3            |
| [EN] Spese Condominiali | 1200 per year |
| Aria condizionata       | yes           |