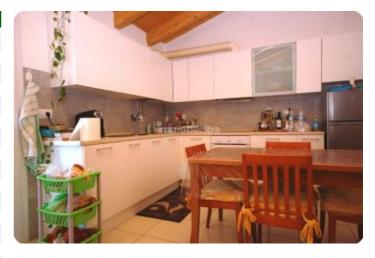

## Appartamento a schiera - cod.M1045 - Val di Denari price 280.000,00 euro

In the first outskirts of Portoferraio, in a strategic location very convenient to all services but at the same time immersed in greenery, we offer an interesting three-room apartment of recent construction, in excellent maintenance condition and with construction features and systems that place it in energy class A3. It is free on four sides, equipped with an independent entrance via an exclusive internal staircase with a convenient loft to be used as a storage room, and internally composed of a bright living area with kitchenette and a terrace suitable for dining, two comfortable bedrooms, and a bathroom. Completing the property is a small courtyard in front of the entrance and a very convenient garage. This is an ideal solution for couples and small resident families.