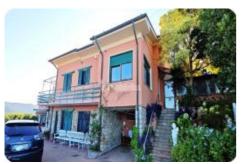

## Villa/Casale - cod.M1101 - Padulella price 1.250.000,00 euro

In a unique hillside location, with a wonderful sea view and overlooking the Medici fortresses, we offer the bare ownership of a luxurious and exclusive villa with an area of over 250 square meters, owned by nearly ninety-year-olds. The villa, with private access via an electric gate, is spread over two levels. On the ground floor, there is a cozy living area, a garage, and a technical room. On the first floor, which can be accessed both from the outside and via an internal staircase with a stairlift, we find the spacious living room, kitchen, dining room, and bedrooms with two bathrooms. Meanwhile, on the second floor, one reaches the large attic, which also has a bathroom. The property is completed by a surrounding garden with an area of approximately 900 square meters.

#### characteristics

| Code                    | M1101 |
|-------------------------|-------|
| Typology                | villa |
| Surface (sqm)           | 200   |
| Garden                  | yes   |
| Garden (sqm)            | 950   |
| Terrace/Balcony         | 2     |
| N. bedrooms             | 3     |
| N. bathrooms            | 3     |
| Heating                 | yes   |
| Distance sea            | 500m  |
| Sea view                | yes   |
| Parking space/Box       | yes   |
| Energetic class         | G     |
| [EN] Spese Condominiali | no    |
| Aria condizionata       | yes   |
|                         |       |