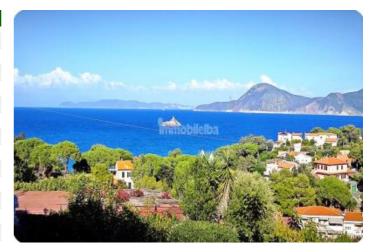

## Villa/Casale - cod.M1101 - Padulella price 1.250.000,00 euro

In a unique hillside location, with a wonderful sea view and overlooking the Medici fortresses, we offer the bare ownership of a luxurious and exclusive villa with an area of over 250 square meters, owned by nearly ninety-year-olds. The villa, with private access via an electric gate, is spread over two levels. On the ground floor, there is a cozy living area, a garage, and a technical room. On the first floor, which can be accessed both from the outside and via an internal staircase with a stairlift, we find the spacious living room, kitchen, dining room, and bedrooms with two bathrooms. Meanwhile, on the second floor, one reaches the large attic, which also has a bathroom. The property is completed by a surrounding garden with an area of approximately 900 square meters.

#### characteristics

| Code                    | M1101 |
|-------------------------|-------|
| Typology                | villa |
| Surface (sqm)           | 200   |
| Garden                  | yes   |
| Garden (sqm)            | 950   |
| Terrace/Balcony         | 2     |
| N. bedrooms             | 3     |
| N. bathrooms            | 3     |
| Heating                 | yes   |
| Distance sea            | 500m  |
| Sea view                | yes   |
| Parking space/Box       | yes   |
| Energetic class         | G     |
| [EN] Spese Condominiali | no    |
| Aria condizionata       | yes   |
|                         |       |