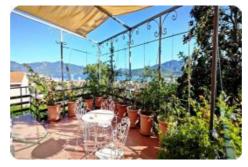

## Villa/Casale - cod.M1101 - Padulella price 1.250.000,00 euro

In a unique hillside location, with a wonderful sea view and overlooking the Medici fortresses, we offer the bare ownership of a luxurious and exclusive villa with an area of over 250 square meters, owned by nearly ninety-year-olds. The villa, with private access via an electric gate, is spread over two levels. On the ground floor, there is a cozy living area, a garage, and a technical room. On the first floor, which can be accessed both from the outside and via an internal staircase with a stairlift, we find the spacious living room, kitchen, dining room, and bedrooms with two bathrooms. Meanwhile, on the second floor, one reaches the large attic, which also has a bathroom. The property is completed by a surrounding garden with an area of approximately 900 square meters.

#### characteristics

| Code                    | M1101 |
|-------------------------|-------|
| Typology                | villa |
| Surface (sqm)           | 200   |
| Garden                  | yes   |
| Garden (sqm)            | 950   |
| Terrace/Balcony         | 2     |
| N. bedrooms             | 3     |
| N. bathrooms            | 3     |
| Heating                 | yes   |
| Distance sea            | 500m  |
| Sea view                | yes   |
| Parking space/Box       | yes   |
| Energetic class         | G     |
| [EN] Spese Condominiali | no    |
| Aria condizionata       | yes   |
|                         |       |