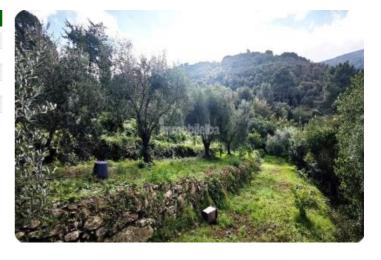

## Agricolo - cod.M1100 - Valcarene price 70.000,00 euro

Surrounded by the countryside and tranquility, yet just a few kilometers from services, we offer a large agricultural land of over 6000 square meters, equipped with vehicle access through an exclusive gate, featuring a well, a shed, and a small tool storage, connected to the electricity network. The land, arranged over several terraces with various fruit trees, is an excellent opportunity to start or expand small agricultural activities.