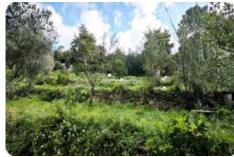

## Land for sale - cod.M1100 - Periferia price 70.000,00 euro

Surrounded by the countryside and tranquility, yet just a few kilometers from services, we offer a large agricultural land of over 6000 square meters, equipped with vehicle access through an exclusive gate, featuring a well, a shed, and a small tool storage, connected to the electricity network. The land, arranged over several terraces with various fruit trees, is an excellent opportunity to start or expand small agricultural activities.