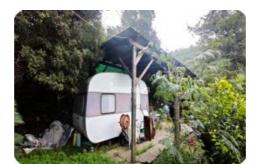

## Land for sale - cod.M1100 - Periferia price 70.000,00 euro

Surrounded by the countryside and tranquility, yet just a few kilometers from services, we offer a large agricultural land of over 6000 square meters, equipped with vehicle access through an exclusive gate, featuring a well, a shed, and a small tool storage, connected to the electricity network. The land, arranged over several terraces with various fruit trees, is an excellent opportunity to start or expand small agricultural activities.