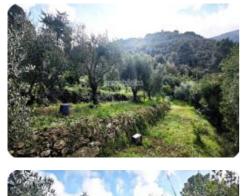

## Land for sale - cod.M1100 - Periferia price 70.000,00 euro

Surrounded by the countryside and tranquility, yet just a few kilometers from services, we offer a large agricultural land of over 6000 square meters, equipped with vehicle access through an exclusive gate, featuring a well, a shed, and a small tool storage, connected to the electricity network. The land, arranged over several terraces with various fruit trees, is an excellent opportunity to start or expand small agricultural activities.

| characteristics   |                   |
|-------------------|-------------------|
| Code              | M1100             |
| Typology          | agricultural land |
| Surface (sqm)     | 6080              |
| Distance sea      | 3km               |
| Parking space/Box | yes               |