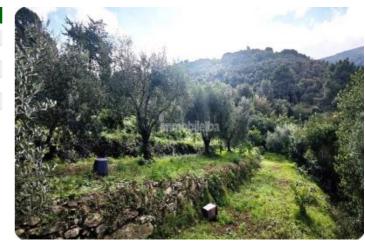

## Land for sale - cod.M1100 - Periferia price 70.000,00 euro

Surrounded by the countryside and tranquility, yet just a few kilometers from services, we offer a large agricultural land of over 6000 square meters, equipped with vehicle access through an exclusive gate, featuring a well, a shed, and a small tool storage, connected to the electricity network. The land, arranged over several terraces with various fruit trees, is an excellent opportunity to start or expand small agricultural activities.

| characteristics   |                   |
|-------------------|-------------------|
| Code              | M1100             |
| Typology          | agricultural land |
| Surface (sqm)     | 6080              |
| Distance sea      | 3km               |
| Parking space/Box | yes               |