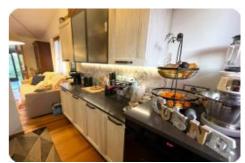

Internally we find on the ground floor the living room with kitchenette, two bedrooms, bathroom, veranda and the large completely fenced garden. The basement, of about 70 square meters is used as a cellar and boiler room.