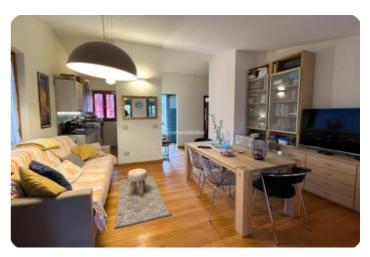

Internally we find on the ground floor the living room with kitchenette, two bedrooms, bathroom, veranda and the large completely fenced garden. The basement, of about 70 square meters is used as a cellar and boiler room.

The property has independent heating, with independent entrance and parking space.

Perfect solution for those looking for a house surrounded by greenery and a short distance from the main services, both for the residence and as a second home.