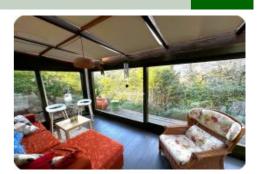

Internally we find on the ground floor the living room with kitchenette, two bedrooms, bathroom, veranda and the large completely fenced garden. The basement, of about 70 square meters is used as a cellar and boiler room.

The property has independent heating, with independent entrance and parking space.

Perfect solution for those looking for a house surrounded by greenery and a short distance from the main services, both for the residence and as a second home.