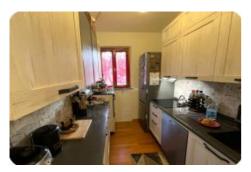

### Semindipendente - cod.E1059 - Schiopparello price 360.000,00 euro

In the quiet context of Schiopparello we offer a bright semi-detached house with a large garden and cellar. The property is in excellent condition as the electrical system and the kitchen have just been renovated (in addition to other small interventions throughout the house).

Internally we find on the ground floor the living room with kitchenette, two bedrooms, bathroom, veranda and the large completely fenced garden. The basement, of about 70 square meters is used as a cellar and boiler room.