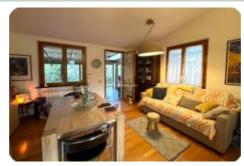

Internally we find on the ground floor the living room with kitchenette, two bedrooms, bathroom, veranda and the large completely fenced garden. The basement, of about 70 square meters is used as a cellar and boiler room.

The property has independent heating, with independent entrance and parking space.

Perfect solution for those looking for a house surrounded by greenery and a short distance from the main services, both for the residence and as a second home.