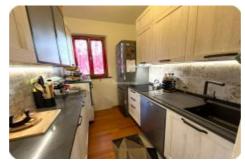

### Semindipendente - cod.E1059 - Schiopparello price 360.000,00 euro

In the quiet context of Schiopparello we offer a bright semi-detached house with a large garden and cellar. The property is in excellent condition as the electrical system and the kitchen have just been renovated (in addition to other small interventions throughout the house).

Internally we find on the ground floor the living room with kitchenette, two bedrooms, bathroom, veranda and the large completely fenced garden. The basement, of about 70 square meters is used as a cellar and boiler room.