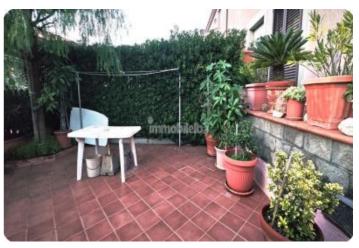

The apartment extends over three levels. On the ground floor we find the living room, the kitchen, a covered balcony and a large bathroom with window, as well as an exclusive courtyard of around 50 m2, ideal for outdoor living and enjoying all year round, rounding off the mildness typical of the island climate.