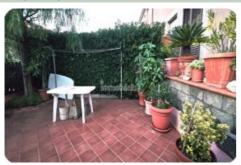

The apartment extends over three levels. On the ground floor we find the living room, the kitchen, a covered balcony and a large bathroom with window, as well as an exclusive courtyard of around 50 m2, ideal for outdoor living and enjoying all year round, rounding off the mildness typical of the island climate.