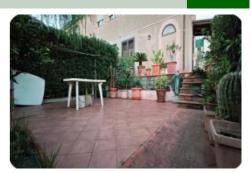

The apartment extends over three levels. On the ground floor we find the living room, the kitchen, a covered balcony and a large bathroom with window, as well as an exclusive courtyard of around 50 m2, ideal for outdoor living and enjoying all year round, rounding off the mildness typical of the island climate.