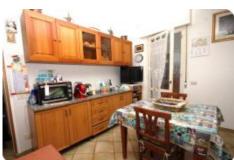

The apartment extends over three levels. On the ground floor we find the living room, the kitchen, a covered balcony and a large bathroom with window, as well as an exclusive courtyard of around 50 m2, ideal for outdoor living and enjoying all year round, rounding off the mildness typical of the island climate.