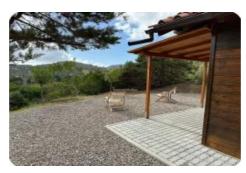

## Rural property - cod.M1094 - Valdana Negotiation in agency

In the midst of nature and the tranquility of the Portoferraio countryside, with a sea view, we offer a small but charming agricultural annex in a wooden structure equipped with a bathroom, connected to the aqueduct and the electricity network, with a surface area of 18 square meters, along with surrounding agricultural land of about 6000 square meters. The property, for which it is not possible to obtain a change of use to residential, is an ideal investment for those who want to start an agricultural activity.

## characteristics

| Code              | M1094              |
|-------------------|--------------------|
| Typology          | agricultural annex |
| Floor             | ground             |
| Surface (sqm)     | 18                 |
| Garden            | yes                |
| Garden (sqm)      | 6000               |
| N. bathrooms      | 1                  |
| Distance sea      | 3km                |
| Sea view          | yes                |
| Parking space/Box | yes                |
|                   |                    |