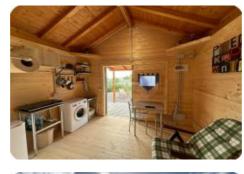

## Rural property - cod.M1094 - Valdana Negotiation in agency

In the midst of nature and the tranquility of the Portoferraio countryside, with a sea view, we offer a small but charming agricultural annex in a wooden structure equipped with a bathroom, connected to the aqueduct and the electricity network, with a surface area of 18 square meters, along with surrounding agricultural land of about 6000 square meters. The property, for which it is not possible to obtain a change of use to residential, is an ideal investment for those who want to start an agricultural activity.

## characteristics

| Code              | M1094              |
|-------------------|--------------------|
| Typology          | agricultural annex |
| Floor             | ground             |
| Surface (sqm)     | 18                 |
| Garden            | yes                |
| Garden (sqm)      | 6000               |
| N. bathrooms      | 1                  |
| Distance sea      | 3km                |
| Sea view          | yes                |
| Parking space/Box | yes                |
|                   |                    |