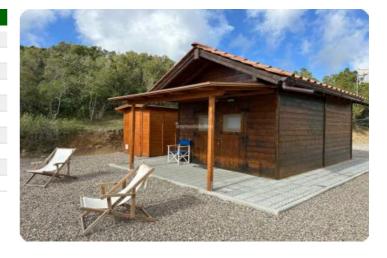

## Rural property - cod.M1094 - Valdana Negotiation in agency

In the midst of nature and the tranquility of the Portoferraio countryside, with a sea view, we offer a small but charming agricultural annex in a wooden structure equipped with a bathroom, connected to the aqueduct and the electricity network, with a surface area of 18 square meters, along with surrounding agricultural land of about 6000 square meters. The property, for which it is not possible to obtain a change of use to residential, is an ideal investment for those who want to start an agricultural activity.

## characteristics

| Code              | M1094              |
|-------------------|--------------------|
| Typology          | agricultural annex |
| Floor             | ground             |
| Surface (sqm)     | 18                 |
| Garden            | yes                |
| Garden (sqm)      | 6000               |
| N. bathrooms      | 1                  |
| Distance sea      | 3km                |
| Sea view          | yes                |
| Parking space/Box | yes                |
|                   |                    |