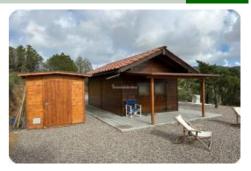

## Rural property - cod.M1094 - Valdana Negotiation in agency

In the midst of nature and the tranquility of the Portoferraio countryside, with a sea view, we offer a small but charming agricultural annex in a wooden structure equipped with a bathroom, connected to the aqueduct and the electricity network, with a surface area of 18 square meters, along with surrounding agricultural land of about 6000 square meters. The property, for which it is not possible to obtain a change of use to residential, is an ideal investment for those who want to start an agricultural activity.

## characteristics

| Code              | M1094              |
|-------------------|--------------------|
| Typology          | agricultural annex |
| Floor             | ground             |
| Surface (sqm)     | 18                 |
| Garden            | yes                |
| Garden (sqm)      | 6000               |
| N. bathrooms      | 1                  |
| Distance sea      | 3km                |
| Sea view          | yes                |
| Parking space/Box | yes                |
|                   |                    |