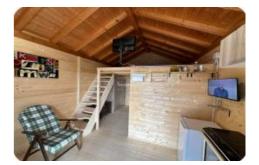

## Rural property - cod.M1094 - Valdana Negotiation in agency

In the midst of nature and the tranquility of the Portoferraio countryside, with a sea view, we offer a small but charming agricultural annex in a wooden structure equipped with a bathroom, connected to the aqueduct and the electricity network, with a surface area of 18 square meters, along with surrounding agricultural land of about 6000 square meters. The property, for which it is not possible to obtain a change of use to residential, is an ideal investment for those who want to start an agricultural activity.

## characteristics

| Code              | M1094              |
|-------------------|--------------------|
| Typology          | agricultural annex |
| Floor             | ground             |
| Surface (sqm)     | 18                 |
| Garden            | yes                |
| Garden (sqm)      | 6000               |
| N. bathrooms      | 1                  |
| Distance sea      | 3km                |
| Sea view          | yes                |
| Parking space/Box | yes                |
|                   |                    |