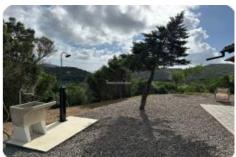

## Rural property - cod.M1094 - Valdana Negotiation in agency

In the midst of nature and the tranquility of the Portoferraio countryside, with a sea view, we offer a small but charming agricultural annex in a wooden structure equipped with a bathroom, connected to the aqueduct and the electricity network, with a surface area of 18 square meters, along with surrounding agricultural land of about 6000 square meters. The property, for which it is not possible to obtain a change of use to residential, is an ideal investment for those who want to start an agricultural activity.

## characteristics

| Code              | M1094              |
|-------------------|--------------------|
| Typology          | agricultural annex |
| Floor             | ground             |
| Surface (sqm)     | 18                 |
| Garden            | yes                |
| Garden (sqm)      | 6000               |
| N. bathrooms      | 1                  |
| Distance sea      | 3km                |
| Sea view          | yes                |
| Parking space/Box | yes                |
|                   |                    |