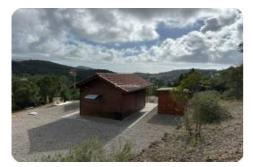

## Rural property - cod.M1094 - Valdana Negotiation in agency

In the midst of nature and the tranquility of the Portoferraio countryside, with a sea view, we offer a small but charming agricultural annex in a wooden structure equipped with a bathroom, connected to the aqueduct and the electricity network, with a surface area of 18 square meters, along with surrounding agricultural land of about 6000 square meters. The property, for which it is not possible to obtain a change of use to residential, is an ideal investment for those who want to start an agricultural activity.

## characteristics

| Code              | M1094              |
|-------------------|--------------------|
| Typology          | agricultural annex |
| Floor             | ground             |
| Surface (sqm)     | 18                 |
| Garden            | yes                |
| Garden (sqm)      | 6000               |
| N. bathrooms      | 1                  |
| Distance sea      | 3km                |
| Sea view          | yes                |
| Parking space/Box | yes                |
|                   |                    |