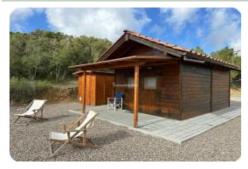

## Rural property - cod.M1094 - Valdana Negotiation in agency

In the midst of nature and the tranquility of the Portoferraio countryside, with a sea view, we offer a small but charming agricultural annex in a wooden structure equipped with a bathroom, connected to the aqueduct and the electricity network, with a surface area of 18 square meters, along with surrounding agricultural land of about 6000 square meters. The property, for which it is not possible to obtain a change of use to residential, is an ideal investment for those who want to start an agricultural activity.

## characteristics

| Code              | M1094              |
|-------------------|--------------------|
| Typology          | agricultural annex |
| Floor             | ground             |
| Surface (sqm)     | 18                 |
| Garden            | yes                |
| Garden (sqm)      | 6000               |
| N. bathrooms      | 1                  |
| Distance sea      | 3km                |
| Sea view          | yes                |
| Parking space/Box | yes                |
|                   |                    |