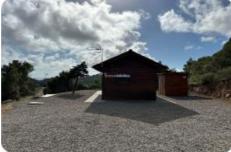

## Rural property - cod.M1094 - Valdana Negotiation in agency

In the midst of nature and the tranquility of the Portoferraio countryside, with a sea view, we offer a small but charming agricultural annex in a wooden structure equipped with a bathroom, connected to the aqueduct and the electricity network, with a surface area of 18 square meters, along with surrounding agricultural land of about 6000 square meters. The property, for which it is not possible to obtain a change of use to residential, is an ideal investment for those who want to start an agricultural activity.

## characteristics

| Code              | M1094              |
|-------------------|--------------------|
| Typology          | agricultural annex |
| Floor             | ground             |
| Surface (sqm)     | 18                 |
| Garden            | yes                |
| Garden (sqm)      | 6000               |
| N. bathrooms      | 1                  |
| Distance sea      | 3km                |
| Sea view          | yes                |
| Parking space/Box | yes                |
|                   |                    |