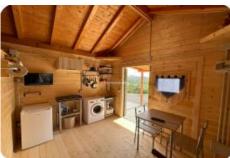

## Rural property - cod.M1094 - Valdana Negotiation in agency

In the midst of nature and the tranquility of the Portoferraio countryside, with a sea view, we offer a small but charming agricultural annex in a wooden structure equipped with a bathroom, connected to the aqueduct and the electricity network, with a surface area of 18 square meters, along with surrounding agricultural land of about 6000 square meters. The property, for which it is not possible to obtain a change of use to residential, is an ideal investment for those who want to start an agricultural activity.

## characteristics

| Code              | M1094              |
|-------------------|--------------------|
| Typology          | agricultural annex |
| Floor             | ground             |
| Surface (sqm)     | 18                 |
| Garden            | yes                |
| Garden (sqm)      | 6000               |
| N. bathrooms      | 1                  |
| Distance sea      | 3km                |
| Sea view          | yes                |
| Parking space/Box | yes                |
|                   |                    |