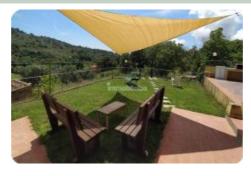

## Semi-detached house - cod.D1066 - Periferia price 300.000,00 euro

On the central eastern side of the Island of Elba, located in the pretty seaside village of Porto Azzurro with its characteristic shops, the evening market, the small port, the marina, complete with all services, which in the summer season lights up with the parties and evenings in the square, a place loved by tourists and looked after by residents. We offer an independent terraced apartment with two floors above ground of approx. 70 with garden of approximately m2. 300 plus large neighboring land with terraced area of approx. 4000; Internally on the ground floor it consists of a living room, kitchen, single bedroom, technical room, bathroom and pergola on the first floor with access via an internal staircase, hallway, bedroom, bathroom and balcony. The house is furnished with simplicity and refinement equipped with all comforts. Excellent solution for experiencing the tranquility of the countryside and reaching the nearby beaches with a short walk.