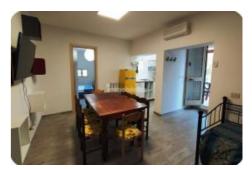

## Semi-detached house - cod.D1066 - Periferia price 300.000,00 euro

On the central eastern side of the Island of Elba, located in the pretty seaside village of Porto Azzurro with its characteristic shops, the evening market, the small port, the marina, complete with all services, which in the summer season lights up with the parties and evenings in the square, a place loved by tourists and looked after by residents. We offer an independent terraced apartment with two floors above ground of approx. 70 with garden of approximately m2. 300 plus large neighboring land with terraced area of approx. 4000; Internally on the ground floor it consists of a living room, kitchen, single bedroom, technical room, bathroom and pergola on the first floor with access via an internal staircase, hallway, bedroom, bathroom and balcony. The house is furnished with simplicity and refinement equipped with all comforts. Excellent solution for experiencing the tranquility of the countryside and reaching the nearby beaches with a short walk.

## characteristics

| Code              | D1066     |
|-------------------|-----------|
| Typology          | apartment |
| Floor             | T/1       |
| Surface (sqm)     | 70        |
| Garden            | Yes       |
| Terrace/Balcony   | Yes       |
| N. bedrooms       | 2         |
| N. bathrooms      | 2         |
| Distance sea      | 800 mt    |
| Parking space/Box | Yes       |
| Energetic class   | "E"       |
| Aria condizionata | Yes       |