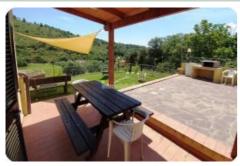

## Semi-detached house - cod.D1066 - Periferia price 300.000,00 euro

On the central eastern side of the Island of Elba, located in the pretty seaside village of Porto Azzurro with its characteristic shops, the evening market, the small port, the marina, complete with all services, which in the summer season lights up with the parties and evenings in the square, a place loved by tourists and looked after by residents. We offer an independent terraced apartment with two floors above ground of approx. 70 with garden of approximately m2. 300 plus large neighboring land with terraced area of approx. 4000; Internally on the ground floor it consists of a living room, kitchen, single bedroom, technical room, bathroom and pergola on the first floor with access via an internal staircase, hallway, bedroom, bathroom and balcony. The house is furnished with simplicity and refinement equipped with all comforts. Excellent solution for experiencing the tranquility of the countryside and reaching the nearby beaches with a short walk.