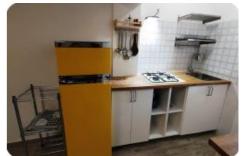

## Semi-detached house - cod.D1066 - Periferia price 300.000,00 euro

On the central eastern side of the Island of Elba, located in the pretty seaside village of Porto Azzurro with its characteristic shops, the evening market, the small port, the marina, complete with all services, which in the summer season lights up with the parties and evenings in the square, a place loved by tourists and looked after by residents. We offer an independent terraced apartment with two floors above ground of approx. 70 with garden of approximately m2. 300 plus large neighboring land with terraced area of approx. 4000; Internally on the ground floor it consists of a living room, kitchen, single bedroom, technical room, bathroom and pergola on the first floor with access via an internal staircase, hallway, bedroom, bathroom and balcony. The house is furnished with simplicity and refinement equipped with all comforts. Excellent solution for experiencing the tranquility of the countryside and reaching the nearby beaches with a short walk.

## characteristics

| Code              | D1066     |
|-------------------|-----------|
| Typology          | apartment |
| Floor             | T/1       |
| Surface (sqm)     | 70        |
| Garden            | Yes       |
| Terrace/Balcony   | Yes       |
| N. bedrooms       | 2         |
| N. bathrooms      | 2         |
| Distance sea      | 800 mt    |
| Parking space/Box | Yes       |
| Energetic class   | "E"       |
| Aria condizionata | Yes       |