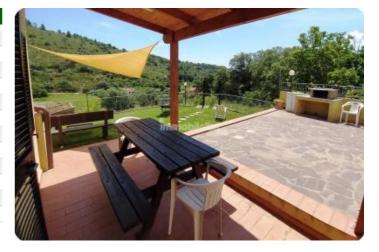

## Semi-detached house - cod.D1066 - Periferia price 300.000,00 euro

On the central eastern side of the Island of Elba, located in the pretty seaside village of Porto Azzurro with its characteristic shops, the evening market, the small port, the marina, complete with all services, which in the summer season lights up with the parties and evenings in the square, a place loved by tourists and looked after by residents. We offer an independent terraced apartment with two floors above ground of approx. 70 with garden of approximately m2. 300 plus large neighboring land with terraced area of approx. 4000; Internally on the ground floor it consists of a living room, kitchen, single bedroom, technical room, bathroom and pergola on the first floor with access via an internal staircase, hallway, bedroom, bathroom and balcony. The house is furnished with simplicity and refinement equipped with all comforts. Excellent solution for experiencing the tranquility of the countryside and reaching the nearby beaches with a short walk.