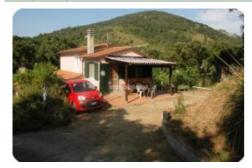

## Preis 180.000,00 euro Semindipendente - cod.D1059 - Rio Nell'Elba

On the eastern side, in one of the ancient villages of the island with origins dating back to the Bronze Age, perched on a hill 180 meters above sea level, we offer a 50 sqm apartment free on four sides with an independent entrance. Internally, it is divided into a living room with a fireplace, a kitchenette, a windowed bathroom, a small bedroom, and a master bedroom, complemented by a loggia with an exclusive outdoor area equipped with sun loungers and a relaxation zone, as well as a barbecue and an outdoor dining area for warm summer evenings. The property also includes a terraced land of approximately 1,400 sqm, serving as an outdoor area to the main courtyard, internal parking space, and plots of land planted with fruit trees, vineyards, and vegetables. This property is ideal for those who love to stay in contact with nature and in tranquility.