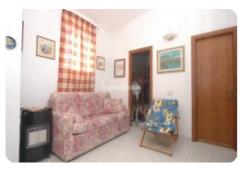

## Preis 180.000,00 euro Semindipendente - cod.D1059 - Rio Nell'Elba

On the eastern side, in one of the ancient villages of the island with origins dating back to the Bronze Age, perched on a hill 180 meters above sea level, we offer a 50 sqm apartment free on four sides with an independent entrance. Internally, it is divided into a living room with a fireplace, a kitchenette, a windowed bathroom, a small bedroom, and a master bedroom, complemented by a loggia with an exclusive outdoor area equipped with sun loungers and a relaxation zone, as well as a barbecue and an outdoor dining area for warm summer evenings. The property also includes a terraced land of approximately 1,400 sqm, serving as an outdoor area to the main courtyard, internal parking space, and plots of land planted with fruit trees, vineyards, and vegetables. This property is ideal for those who love to stay in contact with nature and in tranquility.