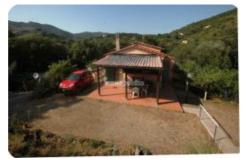

## Preis 180.000,00 euro Semindipendente - cod.D1059 - Rio Nell'Elba

On the eastern side, in one of the ancient villages of the island with origins dating back to the Bronze Age, perched on a hill 180 meters above sea level, we offer a 50 sqm apartment free on four sides with an independent entrance. Internally, it is divided into a living room with a fireplace, a kitchenette, a windowed bathroom, a small bedroom, and a master bedroom, complemented by a loggia with an exclusive outdoor area equipped with sun loungers and a relaxation zone, as well as a barbecue and an outdoor dining area for warm summer evenings. The property also includes a terraced land of approximately 1,400 sqm, serving as an outdoor area to the main courtyard, internal parking space, and plots of land planted with fruit trees, vineyards, and vegetables. This property is ideal for those who love to stay in contact with nature and in tranquility.