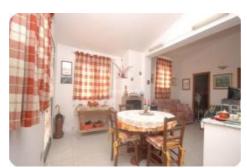

## Preis 180.000,00 euro Semindipendente - cod.D1059 - Rio Nell'Elba

On the eastern side, in one of the ancient villages of the island with origins dating back to the Bronze Age, perched on a hill 180 meters above sea level, we offer a 50 sqm apartment free on four sides with an independent entrance. Internally, it is divided into a living room with a fireplace, a kitchenette, a windowed bathroom, a small bedroom, and a master bedroom, complemented by a loggia with an exclusive outdoor area equipped with sun loungers and a relaxation zone, as well as a barbecue and an outdoor dining area for warm summer evenings. The property also includes a terraced land of approximately 1,400 sqm, serving as an outdoor area to the main courtyard, internal parking space, and plots of land planted with fruit trees, vineyards, and vegetables. This property is ideal for those who love to stay in contact with nature and in tranquility.