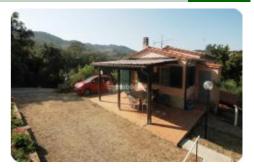

## Preis 180.000,00 euro Semindipendente - cod.D1059 - Rio Nell'Elba

On the eastern side, in one of the ancient villages of the island with origins dating back to the Bronze Age, perched on a hill 180 meters above sea level, we offer a 50 sqm apartment free on four sides with an independent entrance. Internally, it is divided into a living room with a fireplace, a kitchenette, a windowed bathroom, a small bedroom, and a master bedroom, complemented by a loggia with an exclusive outdoor area equipped with sun loungers and a relaxation zone, as well as a barbecue and an outdoor dining area for warm summer evenings. The property also includes a terraced land of approximately 1,400 sqm, serving as an outdoor area to the main courtyard, internal parking space, and plots of land planted with fruit trees, vineyards, and vegetables. This property is ideal for those who love to stay in contact with nature and in tranquility.