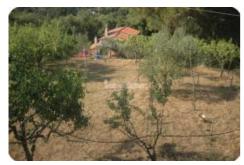

## Preis 180.000,00 euro Semindipendente - cod.D1059 - Rio Nell'Elba

On the eastern side, in one of the ancient villages of the island with origins dating back to the Bronze Age, perched on a hill 180 meters above sea level, we offer a 50 sqm apartment free on four sides with an independent entrance. Internally, it is divided into a living room with a fireplace, a kitchenette, a windowed bathroom, a small bedroom, and a master bedroom, complemented by a loggia with an exclusive outdoor area equipped with sun loungers and a relaxation zone, as well as a barbecue and an outdoor dining area for warm summer evenings. The property also includes a terraced land of approximately 1,400 sqm, serving as an outdoor area to the main courtyard, internal parking space, and plots of land planted with fruit trees, vineyards, and vegetables. This property is ideal for those who love to stay in contact with nature and in tranquility.