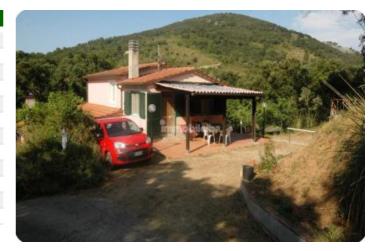

## Preis 180.000,00 euro Semindipendente - cod.D1059 - Rio Nell'Elba

On the eastern side, in one of the ancient villages of the island with origins dating back to the Bronze Age, perched on a hill 180 meters above sea level, we offer a 50 sqm apartment free on four sides with an independent entrance. Internally, it is divided into a living room with a fireplace, a kitchenette, a windowed bathroom, a small bedroom, and a master bedroom, complemented by a loggia with an exclusive outdoor area equipped with sun loungers and a relaxation zone, as well as a barbecue and an outdoor dining area for warm summer evenings. The property also includes a terraced land of approximately 1,400 sqm, serving as an outdoor area to the main courtyard, internal parking space, and plots of land planted with fruit trees, vineyards, and vegetables. This property is ideal for those who love to stay in contact with nature and in tranquility.