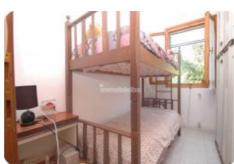

## Preis 180.000,00 euro Semindipendente - cod.D1059 - Rio Nell'Elba

On the eastern side, in one of the ancient villages of the island with origins dating back to the Bronze Age, perched on a hill 180 meters above sea level, we offer a 50 sqm apartment free on four sides with an independent entrance. Internally, it is divided into a living room with a fireplace, a kitchenette, a windowed bathroom, a small bedroom, and a master bedroom, complemented by a loggia with an exclusive outdoor area equipped with sun loungers and a relaxation zone, as well as a barbecue and an outdoor dining area for warm summer evenings. The property also includes a terraced land of approximately 1,400 sqm, serving as an outdoor area to the main courtyard, internal parking space, and plots of land planted with fruit trees, vineyards, and vegetables. This property is ideal for those who love to stay in contact with nature and in tranquility.