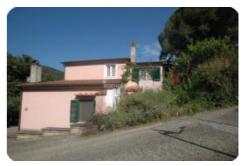

## Preis 180.000,00 euro Semindipendente - cod.D1059 - Rio Nell'Elba

On the eastern side, in one of the ancient villages of the island with origins dating back to the Bronze Age, perched on a hill 180 meters above sea level, we offer a 50 sqm apartment free on four sides with an independent entrance. Internally, it is divided into a living room with a fireplace, a kitchenette, a windowed bathroom, a small bedroom, and a master bedroom, complemented by a loggia with an exclusive outdoor area equipped with sun loungers and a relaxation zone, as well as a barbecue and an outdoor dining area for warm summer evenings. The property also includes a terraced land of approximately 1,400 sqm, serving as an outdoor area to the main courtyard, internal parking space, and plots of land planted with fruit trees, vineyards, and vegetables. This property is ideal for those who love to stay in contact with nature and in tranquility.