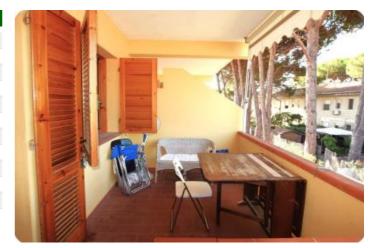

## price 130.000,00 euro Appartamento - cod.S1072 - Campo nell'Elba

Property registered as an office, located on the first floor in a condominium building just 200 meters from the beach and the pine forest of Marina di Campo. The property consists of a single room plus services, has a private dining terrace of about 10 square meters, private parking space in the condominium area. The property has been recently renovated and is sold furnished. Excellent investment thanks to its central location and convenient to the sea.