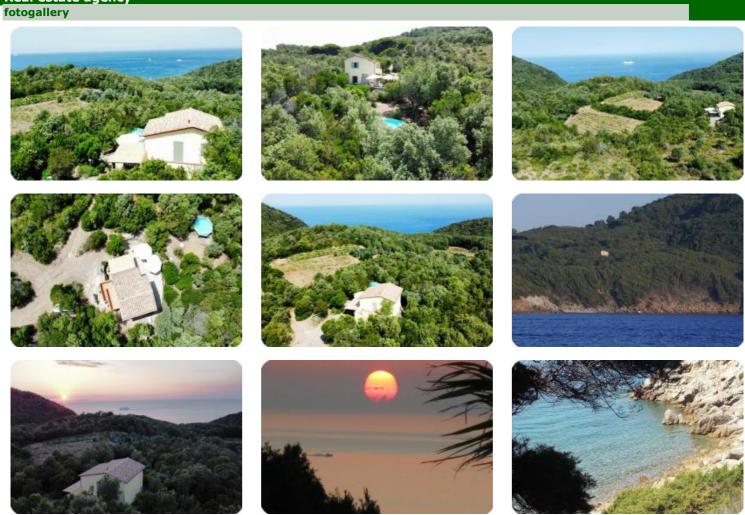

## Casa singola - cod.D1056 - Rio Negotiation in agency

In a suggestive corner of the Island of Elba from where you can enjoy a magnificent sunset, with breathtaking views, located in a valley with one of the freshest climates, framed in the greenery of the wonderful and fragrant Elban vegetation, we offer Casale Elbano of recent renovation characterized not only by the brightness of the interiors, but also by the mix of ancient architectural elements and technological features, made with quality materials and with the utmost attention to detail, characterized by external stone walls, very resistant and easy to use terracotta floors to be taken care of and ceilings with chestnut beams and terracotta tiles. The two-storey farmhouse is internally divided into a living room, kitchen, two bathrooms, two bedrooms and a storage room. The property includes a terrace which gives the possibility of living outside in conviviality with relatives and friends, as well as enjoying moments of rare beauty that the surrounding nature offers, a swimming pool over land bordering the sea. Ideal property for those who love being in contact with nature and in tranquility

| characteristics   |              |
|-------------------|--------------|
| Code              | D1056        |
| Typology          | Casa singola |
| Surface (sqm)     | 120          |
| Garden            | yes          |
| Garden (sqm)      | 100000       |
| Terrace/Balcony   | yes          |
| Distance sea      | mt           |
| Sea view          | yes          |
| Parking space/Box | yes          |
| Energetic class   | Α            |
| Aria condizionata | yes          |