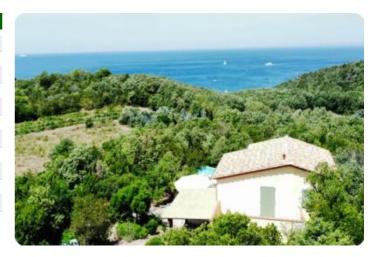

## Casa singola - cod.D1056 - Rio Negotiation in agency

In a suggestive corner of the Island of Elba from where you can enjoy a magnificent sunset, with breathtaking views, located in a valley with one of the freshest climates, framed in the greenery of the wonderful and fragrant Elban vegetation, we offer Casale Elbano of recent renovation characterized not only by the brightness of the interiors, but also by the mix of ancient architectural elements and technological features, made with quality materials and with the utmost attention to detail, characterized by external stone walls, very resistant and easy to use terracotta floors to be taken care of and ceilings with chestnut beams and terracotta tiles. The two-storey farmhouse is internally divided into a living room, kitchen, two bathrooms, two bedrooms and a storage room. The property includes a terrace which gives the possibility of living outside in conviviality with relatives and friends, as well as enjoying moments of rare beauty that the surrounding nature offers, a swimming pool over land bordering the sea. Ideal property for those who love being in contact with nature and in tranquility

| characteristics   |              |
|-------------------|--------------|
| Code              | D1056        |
| Typology          | Casa singola |
| Surface (sqm)     | 120          |
| Garden            | yes          |
| Garden (sqm)      | 100000       |
| Terrace/Balcony   | yes          |
| Distance sea      | mt           |
| Sea view          | yes          |
| Parking space/Box | yes          |
| Energetic class   | Α            |
| Aria condizionata | yes          |