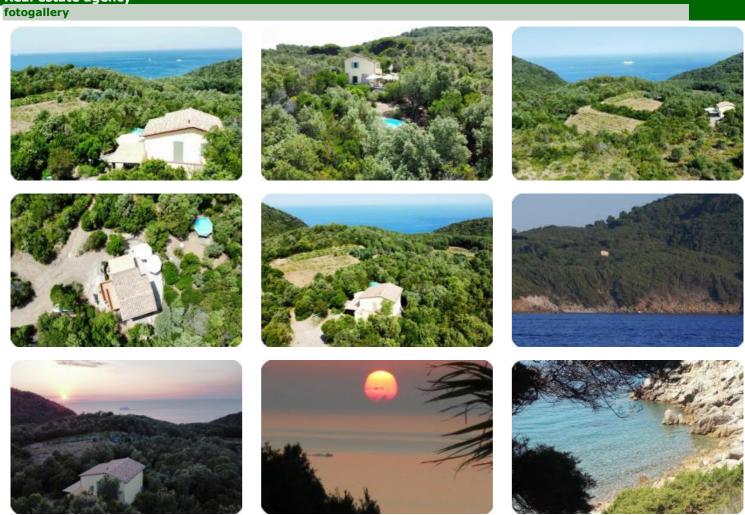

## Casa singola - cod.D1056 - Negotiation in agency

In a suggestive corner of the Island of Elba from where you can enjoy a magnificent sunset, with breathtaking views, located in a valley with one of the freshest climates, framed in the greenery of the wonderful and fragrant Elban vegetation, we offer Casale Elbano of recent renovation characterized not only by the brightness of the interiors, but also by the mix of ancient architectural elements and technological features, made with quality materials and with the utmost attention to detail, characterized by external stone walls, very resistant and easy to use terracotta floors to be taken care of and ceilings with chestnut beams and terracotta tiles. The two-storey farmhouse is internally divided into a living room, kitchen, two bathrooms, two bedrooms and a storage room. The property includes a terrace which gives the possibility of living outside in conviviality with relatives and friends, as well as enjoying moments of rare beauty that the surrounding nature offers, a swimming pool over land bordering the sea. Ideal property for those who love being in contact with nature and in tranquility

| characteristics   |              |
|-------------------|--------------|
| Code              | D1056        |
| Typology          | Casa singola |
| Surface (sqm)     | 120          |
| Garden            | yes          |
| Garden (sqm)      | 100000       |
| Terrace/Balcony   | yes          |
| Distance sea      | mt           |
| Sea view          | yes          |
| Parking space/Box | yes          |
| Energetic class   | Α            |
| Aria condizionata | yes          |
|                   |              |