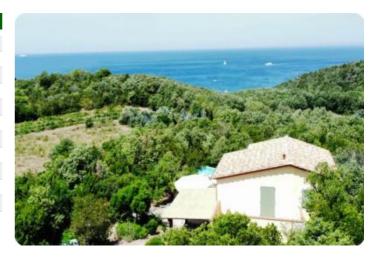

## Casa singola - cod.D1056 - Negotiation in agency

In a suggestive corner of the Island of Elba from where you can enjoy a magnificent sunset, with breathtaking views, located in a valley with one of the freshest climates, framed in the greenery of the wonderful and fragrant Elban vegetation, we offer Casale Elbano of recent renovation characterized not only by the brightness of the interiors, but also by the mix of ancient architectural elements and technological features, made with quality materials and with the utmost attention to detail, characterized by external stone walls, very resistant and easy to use terracotta floors to be taken care of and ceilings with chestnut beams and terracotta tiles. The two-storey farmhouse is internally divided into a living room, kitchen, two bathrooms, two bedrooms and a storage room. The property includes a terrace which gives the possibility of living outside in conviviality with relatives and friends, as well as enjoying moments of rare beauty that the surrounding nature offers, a swimming pool over land bordering the sea. Ideal property for those who love being in contact with nature and in tranquility

| characteristics   |              |
|-------------------|--------------|
| Code              | D1056        |
| Typology          | Casa singola |
| Surface (sqm)     | 120          |
| Garden            | yes          |
| Garden (sqm)      | 100000       |
| Terrace/Balcony   | yes          |
| Distance sea      | mt           |
| Sea view          | yes          |
| Parking space/Box | yes          |
| Energetic class   | Α            |
| Aria condizionata | yes          |
|                   |              |