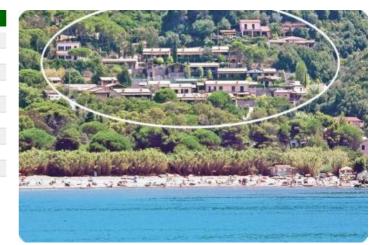

## Semi-detached house - cod.D1026 - Nisportino price 200.000,00 euro

Immersed in the heart of the vegetation and located on a hill overlooking the blue sea, inside a Residence located within a private estate of 15,000 m2. we offer an apartment, about 350 meters away from the free beach made up of gravel and pebbles, reachable both on foot and by car, an ideal destination for lovers of snorkelling, diving and boat excursions, composed of a living room, kitchen, hallway, bathroom with window , double bedroom, porch, terrace which gives the possibility of experiencing the outside in conviviality with relatives and friends, as well as enjoying moments of rare beauty that the surrounding nature offers. The property includes a double parking space. Its location surrounded by greenery and all the comforts it is equipped with make the property ideal for those who love tranquility and want to experience the sea to the full.