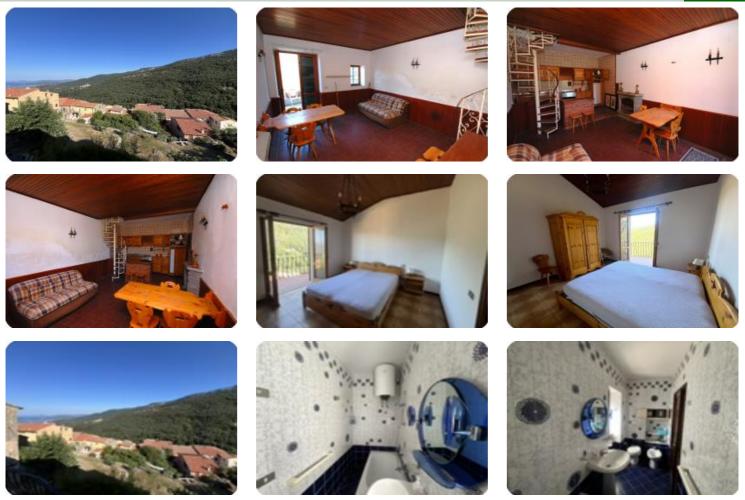

## Appartamento - cod.E1051 - Centro price 120.000,00 euro

In the heart of Marciana, with a panoramic view from the Mote Capanne cable car to the sea, we offer a characteristic apartment distributed on two levels. The house consists of a living area with kitchen on the ground floor, on the first floor instead we find the bathroom, the double bedroom and the balcony with a view. The house is located exactly under the Pisana fortress of Marciana Alta, has a convenient public parking less than 30 meters from the entrance and is completely independent. The apartment as a whole is in good repair, however it requires some work. Excellent solution for those who prefer the tranquility and fresh air of the hill compared to the hot and crowded tourist towns closer to the sea.

## fotogallery