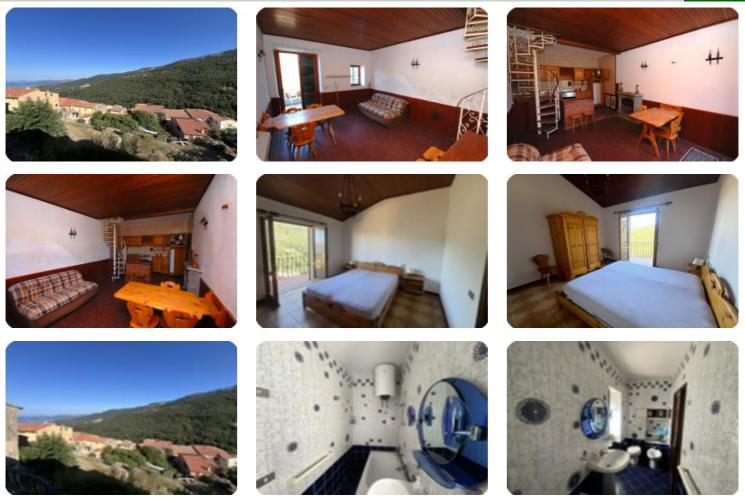

## Flat/Apartment - cod.E1051 - Centro price 120.000,00 euro

In the heart of Marciana, with a panoramic view from the Mote Capanne cable car to the sea, we offer a characteristic apartment distributed on two levels. The house consists of a living area with kitchen on the ground floor, on the first floor instead we find the bathroom, the double bedroom and the balcony with a view. The house is located exactly under the Pisana fortress of Marciana Alta, has a convenient public parking less than 30 meters from the entrance and is completely independent. The apartment as a whole is in good repair, however it requires some work. Excellent solution for those who prefer the tranquility and fresh air of the hill compared to the hot and crowded tourist towns closer to the sea.

## fotogallery