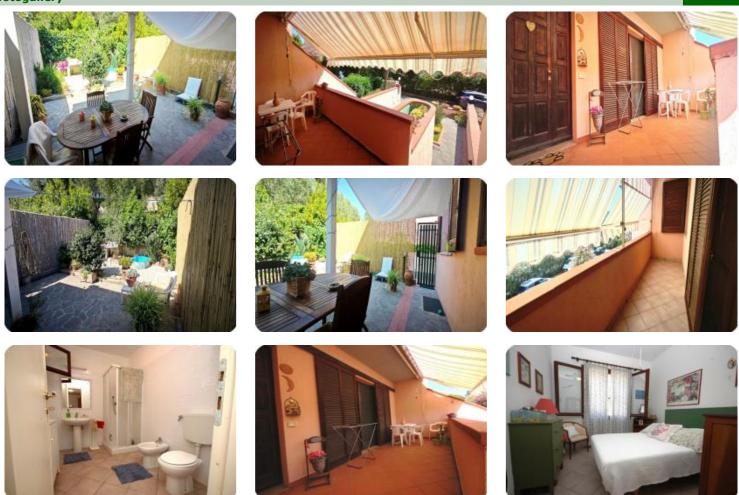

r kitchen, sitting room, double bedroom with terrace and two bathrooms. In the basement there is a large room used as a garage, cellar and bathroom.

The property is ideal for large families of residents, but is also interesting as a beach house given its proximity to the beach.

## characteristics

| Code              | M1081           |
|-------------------|-----------------|
| Typology          | Semindipendente |
| Surface (sqm)     | 170             |
| Garden            | yes             |
| Garden (sqm)      | 100             |
| Terrace/Balcony   | yes             |
| N. bedrooms       | 2               |
| N. bathrooms      | 4               |
| Distance sea      | 400 mt          |
| Parking space/Box | yes             |
|                   |                 |



## fotogallery