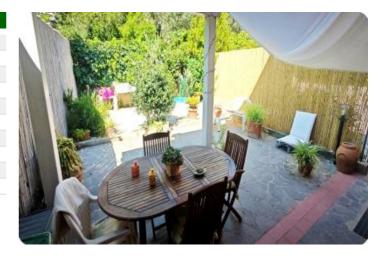

## Semindipendente - cod.M1081 - Periferia price 499.000,00 euro

In an excellent position very convenient to services, surrounded by the greenery that characterizes the first outskirts of Portoferraio and a few hundred meters from the sea, we offer a large terraced house free on three sides, also equipped with a comfortable outdoor space both in front and behind. Spread over two levels, it is composed on the ground floor of a living room with terrace, kitchen, bedroom, bathroom and closet, and on the first floor, which is accessed via an internal staircase, another kitchen, sitting room, double bedroom with terrace and two bathrooms. In the basement there is a large room used as a garage, cellar and bathroom.

The property is ideal for large families of residents, but is also interesting as a beach house given its proximity to the beach.