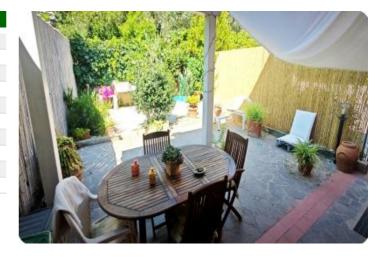

## Semi-detached house - cod.M1081 - Periferia price 499.000,00 euro

In an excellent position very convenient to services, surrounded by the greenery that characterizes the first outskirts of Portoferraio and a few hundred meters from the sea, we offer a large terraced house free on three sides, also equipped with a comfortable outdoor space both in front and behind. Spread over two levels, it is composed on the ground floor of a living room with terrace, kitchen, bedroom, bathroom and closet, and on the first floor, which is accessed via an internal staircase, another kitchen, sitting room, double bedroom with terrace and two bathrooms. In the basement there is a large room used as a garage, cellar and bathroom.

The property is ideal for large families of residents, but is also interesting as a beach house given its proximity to the beach.