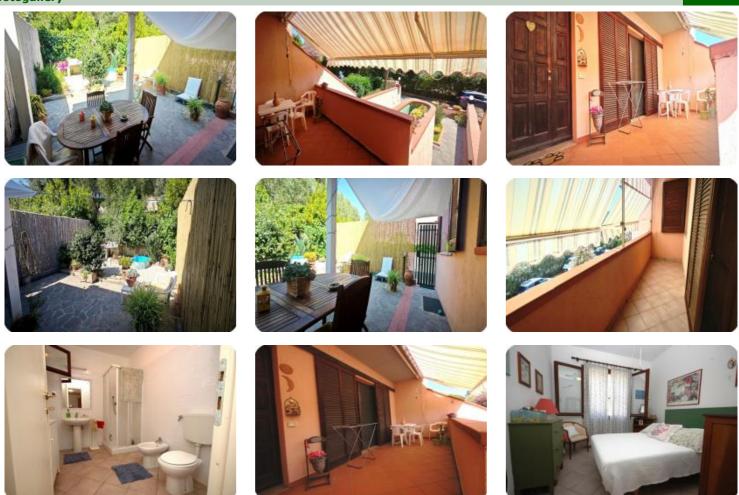

## Semi-detached house - cod.M1081 - Periferia price 499.000,00 euro

In an excellent position very convenient to services, surrounded by the greenery that characterizes the first outskirts of Portoferraio and a few hundred meters from the sea, we offer a large terraced house free on three sides, also equipped with a comfortable outdoor space both in front and behind. Spread over two levels, it is composed on the ground floor of a living room with terrace, kitchen, bedroom, bathroom and closet, and on the first floor, which is accessed via an internal staircase, another kitchen, sitting room, double bedroom with terrace and two bathrooms. In the basement there is a large room used as a garage, cellar and bathroom.

The property is ideal for large families of residents, but is also interesting as a beach house given its proximity to the beach.

## fotogallery