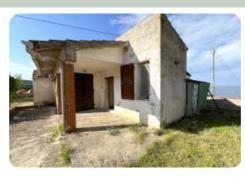

## Semindipendente - cod.E1050 - Cavo price 150.000,00 euro

In a panoramic position overlooking the port of Cavo and the island of Palmaiola, we offer a portion of a property with a private garden and sea view. The property requires extensive renovation but the convenient location for services, the sea and the ferry dock makes this property a good solution for those who want a home in a tourist resort on the Island of Elba. Cavo is a small typical village on the island, the closest to Piombino and easily reachable both on foot in 20 minutes by taking the hydrofoil, and by car in 40 minutes using the classic ferry.