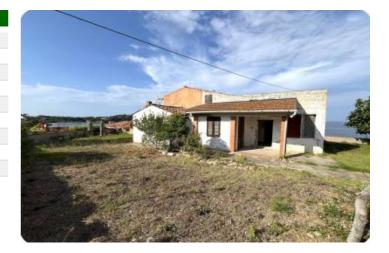

## Semindipendente - cod.E1050 - Cavo price 150.000,00 euro

In a panoramic position overlooking the port of Cavo and the island of Palmaiola, we offer a portion of a property with a private garden and sea view. The property requires extensive renovation but the convenient location for services, the sea and the ferry dock makes this property a good solution for those who want a home in a tourist resort on the Island of Elba. Cavo is a small typical village on the island, the closest to Piombino and easily reachable both on foot in 20 minutes by taking the hydrofoil, and by car in 40 minutes using the classic ferry.