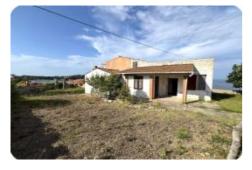

## Semindipendente - cod.E1050 - Cavo price 150.000,00 euro

In a panoramic position overlooking the port of Cavo and the island of Palmaiola, we offer a portion of a property with a private garden and sea view. The property requires extensive renovation but the convenient location for services, the sea and the ferry dock makes this property a good solution for those who want a home in a tourist resort on the Island of Elba. Cavo is a small typical village on the island, the closest to Piombino and easily reachable both on foot in 20 minutes by taking the hydrofoil, and by car in 40 minutes using the classic ferry.