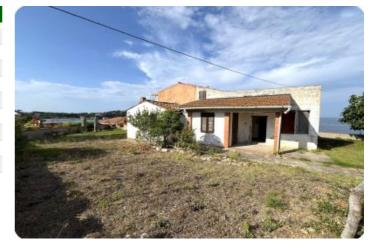

## Semi-detached house - cod.E1050 - Cavo price 150.000,00 euro

In a panoramic position overlooking the port of Cavo and the island of Palmaiola, we offer a portion of a property with a private garden and sea view. The property requires extensive renovation but the convenient location for services, the sea and the ferry dock makes this property a good solution for those who want a home in a tourist resort on the Island of Elba. Cavo is a small typical village on the island, the closest to Piombino and easily reachable both on foot in 20 minutes by taking the hydrofoil, and by car in 40 minutes using the classic ferry.

## fotogallery