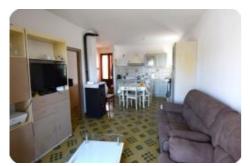

## Appartamento - cod.S1059 - Marina di Campo price 215.000,00 euro

Apartment located on the first floor of a two-family building with access from a private external staircase. The property has a parking space in the common area, a cellar in the basement of approximately 15 m2, and the apartment has a surface area of approximately 80 m2. Internally it is divided into a large living room with kitchenette, bathroom with window, two bedrooms, two balconies, one accessible from the living room and one from the double bedroom. The property requires some modernization and thanks to the location close to services and the large size it is also ideal for residents.