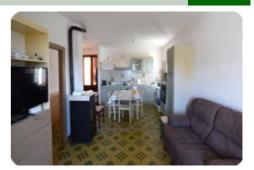

## Appartamento - cod.S1059 - Marina di Campo price 215.000,00 euro

Apartment located on the first floor of a two-family building with access from a private external staircase. The property has a parking space in the common area, a cellar in the basement of approximately 15 m2, and the apartment has a surface area of approximately 80 m2. Internally it is divided into a large living room with kitchenette, bathroom with window, two bedrooms, two balconies, one accessible from the living room and one from the double bedroom. The property requires some modernization and thanks to the location close to services and the large size it is also ideal for residents.