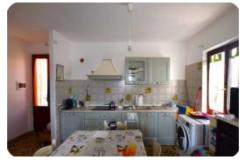

## Appartamento - cod.S1059 - Marina di Campo price 215.000,00 euro

Apartment located on the first floor of a two-family building with access from a private external staircase. The property has a parking space in the common area, a cellar in the basement of approximately 15 m2, and the apartment has a surface area of approximately 80 m2. Internally it is divided into a large living room with kitchenette, bathroom with window, two bedrooms, two balconies, one accessible from the living room and one from the double bedroom. The property requires some modernization and thanks to the location close to services and the large size it is also ideal for residents.