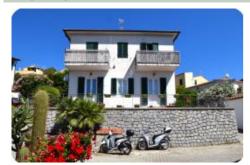

## Appartamento - cod.S1059 - Marina di Campo price 215.000,00 euro

Apartment located on the first floor of a two-family building with access from a private external staircase. The property has a parking space in the common area, a cellar in the basement of approximately 15 m2, and the apartment has a surface area of approximately 80 m2. Internally it is divided into a large living room with kitchenette, bathroom with window, two bedrooms, two balconies, one accessible from the living room and one from the double bedroom. The property requires some modernization and thanks to the location close to services and the large size it is also ideal for residents.