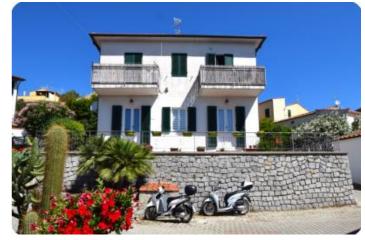

## Appartamento - cod.S1059 - Marina di Campo price 215.000,00 euro

Apartment located on the first floor of a two-family building with access from a private external staircase. The property has a parking space in the common area, a cellar in the basement of approximately 15 m2, and the apartment has a surface area of approximately 80 m2. Internally it is divided into a large living room with kitchenette, bathroom with window, two bedrooms, two balconies, one accessible from the living room and one from the double bedroom. The property requires some modernization and thanks to the location close to services and the large size it is also ideal for residents.