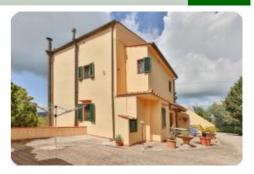

## Semi-detached house - cod.D1047 - Periferia price 360.000,00 euro

In the countryside between Porto Azzurro and Portoferraio, in a panoramic and dominant position, we offer a large apartment with sea view. The property, located on the ground floor, consists of a large living room with kitchenette and fireplace, two double bedrooms, a single bedroom, closet/cellar and bathroom. Externally we find a beautiful paved courtyard equipped with a private shower and barbecue, the perfect combination for eating outdoors in company and taking advantage of the quiet location. The property includes a large recently renovated garage. The entire property is in excellent condition, an excellent solution for residence but also as a second home in a quiet location not far from services and towns.

| characteristics   |              |
|-------------------|--------------|
| Code              | D1047        |
| Typology          | Appartamento |
| Surface (sqm)     | 90           |
| Garden            | yes          |
| N. bedrooms       | 3            |
| N. bathrooms      | 1            |
| Distance sea      | mt           |
| Sea view          | yes          |
| Parking space/Box | yes          |
| Energetic class   | G            |