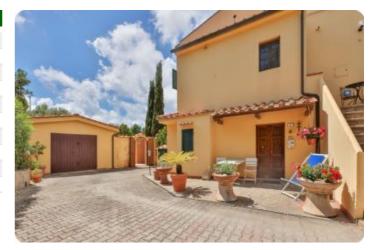

## Semi-detached house - cod.D1047 - Periferia price 360.000,00 euro

In the countryside between Porto Azzurro and Portoferraio, in a panoramic and dominant position, we offer a large apartment with sea view. The property, located on the ground floor, consists of a large living room with kitchenette and fireplace, two double bedrooms, a single bedroom, closet/cellar and bathroom. Externally we find a beautiful paved courtyard equipped with a private shower and barbecue, the perfect combination for eating outdoors in company and taking advantage of the quiet location. The property includes a large recently renovated garage. The entire property is in excellent condition, an excellent solution for residence but also as a second home in a quiet location not far from services and towns.

| characteristics   |              |
|-------------------|--------------|
| Code              | D1047        |
| Typology          | Appartamento |
| Surface (sqm)     | 90           |
| Garden            | yes          |
| N. bedrooms       | 3            |
| N. bathrooms      | 1            |
| Distance sea      | mt           |
| Sea view          | yes          |
| Parking space/Box | yes          |
| Energetic class   | G            |