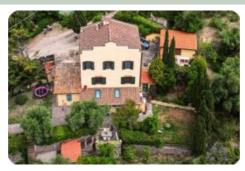

## Semi-detached house - cod.D1047 - Periferia price 360.000,00 euro

In the countryside between Porto Azzurro and Portoferraio, in a panoramic and dominant position, we offer a large apartment with sea view. The property, located on the ground floor, consists of a large living room with kitchenette and fireplace, two double bedrooms, a single bedroom, closet/cellar and bathroom. Externally we find a beautiful paved courtyard equipped with a private shower and barbecue, the perfect combination for eating outdoors in company and taking advantage of the quiet location. The property includes a large recently renovated garage. The entire property is in excellent condition, an excellent solution for residence but also as a second home in a quiet location not far from services and towns.

| characteristics   |              |
|-------------------|--------------|
| Code              | D1047        |
| Typology          | Appartamento |
| Surface (sqm)     | 90           |
| Garden            | yes          |
| N. bedrooms       | 3            |
| N. bathrooms      | 1            |
| Distance sea      | mt           |
| Sea view          | yes          |
| Parking space/Box | yes          |
| Energetic class   | G            |