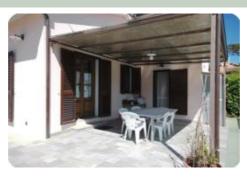

### Villa - cod.M1068 - Periferia price 480.000,00 euro

In the countryside but at the same time very close to the main services, we offer a recently built independent villa, equipped with all the comforts and the most modern devices aimed at efficiency and energy saving, such as fixtures, solar panels, central heating. floor and the air conditioning system. The house internally consists of a large and bright living room, kitchen, two bedrooms and bathroom, as well as a large outdoor space. The property is completed by a surrounding exclusive garden of almost 800 square metres, on which there is a carport used for parking, a small warehouse with a wooden structure and an exclusive well which is ideal for irrigation as well as for the water supply of the house .