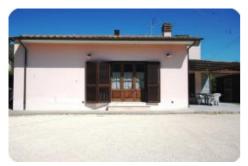

### Villa - cod.M1068 - Periferia price 480.000,00 euro

In the countryside but at the same time very close to the main services, we offer a recently built independent villa, equipped with all the comforts and the most modern devices aimed at efficiency and energy saving, such as fixtures, solar panels, central heating. floor and the air conditioning system. The house internally consists of a large and bright living room, kitchen, two bedrooms and bathroom, as well as a large outdoor space. The property is completed by a surrounding exclusive garden of almost 800 square metres, on which there is a carport used for parking, a small warehouse with a wooden structure and an exclusive well which is ideal for irrigation as well as for the water supply of the house .