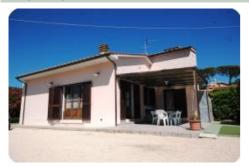

### Villa - cod.M1068 - Periferia price 480.000,00 euro

In the countryside but at the same time very close to the main services, we offer a recently built independent villa, equipped with all the comforts and the most modern devices aimed at efficiency and energy saving, such as fixtures, solar panels, central heating. floor and the air conditioning system. The house internally consists of a large and bright living room, kitchen, two bedrooms and bathroom, as well as a large outdoor space. The property is completed by a surrounding exclusive garden of almost 800 square metres, on which there is a carport used for parking, a small warehouse with a wooden structure and an exclusive well which is ideal for irrigation as well as for the water supply of the house .