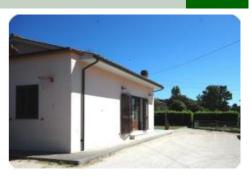

### Villa - cod.M1068 - Periferia price 480.000,00 euro

In the countryside but at the same time very close to the main services, we offer a recently built independent villa, equipped with all the comforts and the most modern devices aimed at efficiency and energy saving, such as fixtures, solar panels, central heating. floor and the air conditioning system. The house internally consists of a large and bright living room, kitchen, two bedrooms and bathroom, as well as a large outdoor space. The property is completed by a surrounding exclusive garden of almost 800 square metres, on which there is a carport used for parking, a small warehouse with a wooden structure and an exclusive well which is ideal for irrigation as well as for the water supply of the house .