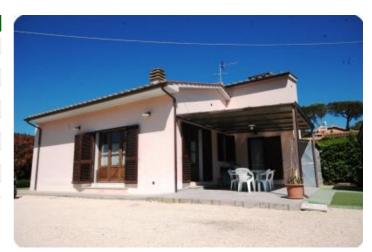

### Villa - cod.M1068 - Periferia price 480.000,00 euro

In the countryside but at the same time very close to the main services, we offer a recently built independent villa, equipped with all the comforts and the most modern devices aimed at efficiency and energy saving, such as fixtures, solar panels, central heating. floor and the air conditioning system. The house internally consists of a large and bright living room, kitchen, two bedrooms and bathroom, as well as a large outdoor space. The property is completed by a surrounding exclusive garden of almost 800 square metres, on which there is a carport used for parking, a small warehouse with a wooden structure and an exclusive well which is ideal for irrigation as well as for the water supply of the house .