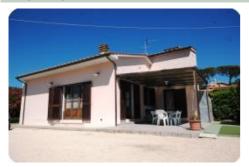

### Villetta - cod.M1068 - Periferia price 480.000,00 euro

In the countryside but at the same time very close to the main services, we offer a recently built independent villa, equipped with all the comforts and the most modern devices aimed at efficiency and energy saving, such as fixtures, solar panels, central heating. floor and the air conditioning system. The house internally consists of a large and bright living room, kitchen, two bedrooms and bathroom, as well as a large outdoor space. The property is completed by a surrounding exclusive garden of almost 800 square metres, on which there is a carport used for parking, a small warehouse with a wooden structure and an exclusive well which is ideal for irrigation as well as for the water supply of the house .