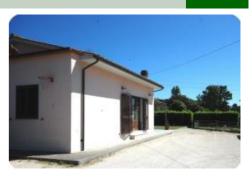

### Villetta - cod.M1068 - Periferia price 480.000,00 euro

In the countryside but at the same time very close to the main services, we offer a recently built independent villa, equipped with all the comforts and the most modern devices aimed at efficiency and energy saving, such as fixtures, solar panels, central heating. floor and the air conditioning system. The house internally consists of a large and bright living room, kitchen, two bedrooms and bathroom, as well as a large outdoor space. The property is completed by a surrounding exclusive garden of almost 800 square metres, on which there is a carport used for parking, a small warehouse with a wooden structure and an exclusive well which is ideal for irrigation as well as for the water supply of the house .