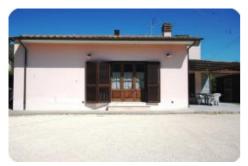

### Villetta - cod.M1068 - Periferia price 480.000,00 euro

In the countryside but at the same time very close to the main services, we offer a recently built independent villa, equipped with all the comforts and the most modern devices aimed at efficiency and energy saving, such as fixtures, solar panels, central heating. floor and the air conditioning system. The house internally consists of a large and bright living room, kitchen, two bedrooms and bathroom, as well as a large outdoor space. The property is completed by a surrounding exclusive garden of almost 800 square metres, on which there is a carport used for parking, a small warehouse with a wooden structure and an exclusive well which is ideal for irrigation as well as for the water supply of the house .