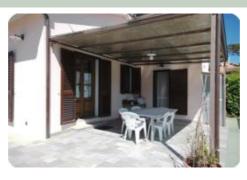

### Villetta - cod.M1068 - Periferia price 480.000,00 euro

In the countryside but at the same time very close to the main services, we offer a recently built independent villa, equipped with all the comforts and the most modern devices aimed at efficiency and energy saving, such as fixtures, solar panels, central heating. floor and the air conditioning system. The house internally consists of a large and bright living room, kitchen, two bedrooms and bathroom, as well as a large outdoor space. The property is completed by a surrounding exclusive garden of almost 800 square metres, on which there is a carport used for parking, a small warehouse with a wooden structure and an exclusive well which is ideal for irrigation as well as for the water supply of the house .