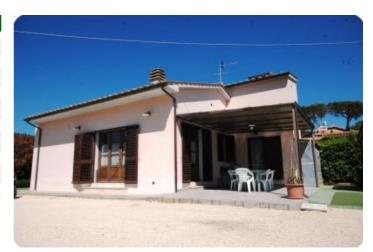

### Villetta - cod.M1068 - Periferia price 480.000,00 euro

In the countryside but at the same time very close to the main services, we offer a recently built independent villa, equipped with all the comforts and the most modern devices aimed at efficiency and energy saving, such as fixtures, solar panels, central heating. floor and the air conditioning system. The house internally consists of a large and bright living room, kitchen, two bedrooms and bathroom, as well as a large outdoor space. The property is completed by a surrounding exclusive garden of almost 800 square metres, on which there is a carport used for parking, a small warehouse with a wooden structure and an exclusive well which is ideal for irrigation as well as for the water supply of the house .