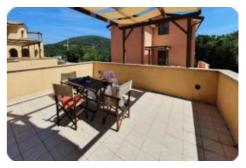

## Appartamento - cod.D1042 - Rio price 210.000,00 euro

In a suggestive corner of the Island of Elba, a few hundred meters from the sea and the characteristic fishing village, located in a dominant position near the centre, the tourist port and the sea, we offer a recently built apartment on the ground floor, internally divided into living room, open kitchen, bathroom with window, double bedroom, bedroom with terrace which gives the possibility of living outside in conviviality with relatives and friends, as well as enjoying moments of rare beauty that the surrounding nature offers over the pergola . The apartment is equipped with all comforts and finished with excellent materials and attention to detail. The housing units are characterized not only by the brightness of the interiors, but also by a mix of architectural elements, technological features and large outdoor space where possible. The property includes an exclusive parking space in the condominium area and shared swimming pool.