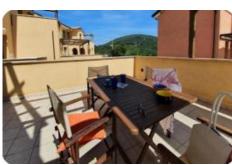

## Appartamento - cod.D1042 - Rio price 210.000,00 euro

In a suggestive corner of the Island of Elba, a few hundred meters from the sea and the characteristic fishing village, located in a dominant position near the centre, the tourist port and the sea, we offer a recently built apartment on the ground floor, internally divided into living room, open kitchen, bathroom with window, double bedroom, bedroom with terrace which gives the possibility of living outside in conviviality with relatives and friends, as well as enjoying moments of rare beauty that the surrounding nature offers over the pergola . The apartment is equipped with all comforts and finished with excellent materials and attention to detail. The housing units are characterized not only by the brightness of the interiors, but also by a mix of architectural elements, technological features and large outdoor space where possible. The property includes an exclusive parking space in the condominium area and shared swimming pool.