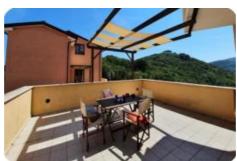

## Appartamento - cod.D1042 - Rio price 210.000,00 euro

In a suggestive corner of the Island of Elba, a few hundred meters from the sea and the characteristic fishing village, located in a dominant position near the centre, the tourist port and the sea, we offer a recently built apartment on the ground floor, internally divided into living room, open kitchen, bathroom with window, double bedroom, bedroom with terrace which gives the possibility of living outside in conviviality with relatives and friends, as well as enjoying moments of rare beauty that the surrounding nature offers over the pergola . The apartment is equipped with all comforts and finished with excellent materials and attention to detail. The housing units are characterized not only by the brightness of the interiors, but also by a mix of architectural elements, technological features and large outdoor space where possible. The property includes an exclusive parking space in the condominium area and shared swimming pool.