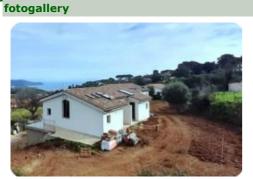

## Semindipendente - cod.D1025 - Capoliveri price 420.000,00 euro

In a newly built semi-detached villa, surrounded by a fenced and planted garden, a short distance from the characteristic village of Capoliveri, independent portion on two levels with exclusive areas of relevance as well as terraces. The property is divided on the ground floor by a large living area , a toilet with hallway and the staircase to reach the lower floor, where there are two bedrooms, a small hallway and a further toilet. On the ground floor there is a technical room / warehouse accessible only from the outside. The entire unit is well ventilated and illuminated by large windows and windows that look directly outwards. The toilet on the ground floor is ventilated and naturally lit; the one on the lower floor is equipped with a mechanical ventilation system. The properties are built with suitable precautions to guarantee insulation and protection from any rising humidity (raised and ventilated floors against the ground; perimeter cavities). On the ground floor there are two loggias, one for the entrance (patio) and one pertaining to the living area, both of which can be covered with a light wooden pergola. The minimum heights (or average, for rooms with inclined roofs) of the internal rooms, both on the ground and lower floors.