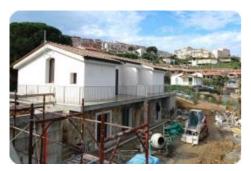

## Semindipendente - cod.D1025 - Capoliveri price 420.000,00 euro

In a newly built semi-detached villa, surrounded by a fenced and planted garden, a short distance from the characteristic village of Capoliveri, independent portion on two levels with exclusive areas of relevance as well as terraces. The property is divided on the ground floor by a large living area , a toilet with hallway and the staircase to reach the lower floor, where there are two bedrooms, a small hallway and a further toilet. On the ground floor there is a technical room / warehouse accessible only from the outside. The entire unit is well ventilated and illuminated by large windows and windows that look directly outwards. The toilet on the ground floor is ventilated and naturally lit; the one on the lower floor is equipped with a mechanical ventilation system. The properties are built with suitable precautions to guarantee insulation and protection from any rising humidity (raised and ventilated floors against the ground; perimeter cavities). On the ground floor there are two loggias, one for the entrance (patio) and one pertaining to the living area, both of which can be covered with a light wooden pergola. The minimum heights (or average, for rooms with inclined roofs) of the internal rooms, both on the ground and lower floors.