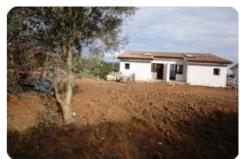

## Semindipendente - cod.D1025 - Capoliveri price 420.000,00 euro

In a newly built semi-detached villa, surrounded by a fenced and planted garden, a short distance from the characteristic village of Capoliveri, independent portion on two levels with exclusive areas of relevance as well as terraces. The property is divided on the ground floor by a large living area , a toilet with hallway and the staircase to reach the lower floor, where there are two bedrooms, a small hallway and a further toilet. On the ground floor there is a technical room / warehouse accessible only from the outside. The entire unit is well ventilated and illuminated by large windows and windows that look directly outwards. The toilet on the ground floor is ventilated and naturally lit; the one on the lower floor is equipped with a mechanical ventilation system. The properties are built with suitable precautions to guarantee insulation and protection from any rising humidity (raised and ventilated floors against the ground; perimeter cavities). On the ground floor there are two loggias, one for the entrance (patio) and one pertaining to the living area, both of which can be covered with a light wooden pergola. The minimum heights (or average, for rooms with inclined roofs) of the internal rooms, both on the ground and lower floors.