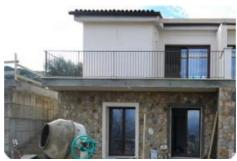

## Semindipendente - cod.D1025 - Capoliveri price 420.000,00 euro

In a newly built semi-detached villa, surrounded by a fenced and planted garden, a short distance from the characteristic village of Capoliveri, independent portion on two levels with exclusive areas of relevance as well as terraces. The property is divided on the ground floor by a large living area , a toilet with hallway and the staircase to reach the lower floor, where there are two bedrooms, a small hallway and a further toilet. On the ground floor there is a technical room / warehouse accessible only from the outside. The entire unit is well ventilated and illuminated by large windows and windows that look directly outwards. The toilet on the ground floor is ventilated and naturally lit; the one on the lower floor is equipped with a mechanical ventilation system. The properties are built with suitable precautions to guarantee insulation and protection from any rising humidity (raised and ventilated floors against the ground; perimeter cavities). On the ground floor there are two loggias, one for the entrance (patio) and one pertaining to the living area, both of which can be covered with a light wooden pergola. The minimum heights (or average, for rooms with inclined roofs) of the internal rooms, both on the ground and lower floors.