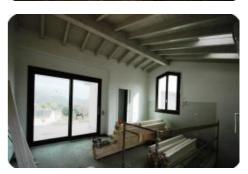

## Semindipendente - cod.D1025 - Capoliveri price 420.000,00 euro

In a newly built semi-detached villa, surrounded by a fenced and planted garden, a short distance from the characteristic village of Capoliveri, independent portion on two levels with exclusive areas of relevance as well as terraces. The property is divided on the ground floor by a large living area , a toilet with hallway and the staircase to reach the lower floor, where there are two bedrooms, a small hallway and a further toilet. On the ground floor there is a technical room / warehouse accessible only from the outside. The entire unit is well ventilated and illuminated by large windows and windows that look directly outwards. The toilet on the ground floor is ventilated and naturally lit; the one on the lower floor is equipped with a mechanical ventilation system. The properties are built with suitable precautions to guarantee insulation and protection from any rising humidity (raised and ventilated floors against the ground; perimeter cavities). On the ground floor there are two loggias, one for the entrance (patio) and one pertaining to the living area, both of which can be covered with a light wooden pergola. The minimum heights (or average, for rooms with inclined roofs) of the internal rooms, both on the ground and lower floors.