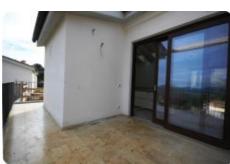

## Semindipendente - cod.D1025 - Capoliveri price 420.000,00 euro

In a newly built semi-detached villa, surrounded by a fenced and planted garden, a short distance from the characteristic village of Capoliveri, independent portion on two levels with exclusive areas of relevance as well as terraces. The property is divided on the ground floor by a large living area , a toilet with hallway and the staircase to reach the lower floor, where there are two bedrooms, a small hallway and a further toilet. On the ground floor there is a technical room / warehouse accessible only from the outside. The entire unit is well ventilated and illuminated by large windows and windows that look directly outwards. The toilet on the ground floor is ventilated and naturally lit; the one on the lower floor is equipped with a mechanical ventilation system. The properties are built with suitable precautions to guarantee insulation and protection from any rising humidity (raised and ventilated floors against the ground; perimeter cavities). On the ground floor there are two loggias, one for the entrance (patio) and one pertaining to the living area, both of which can be covered with a light wooden pergola. The minimum heights (or average, for rooms with inclined roofs) of the internal rooms, both on the ground and lower floors.