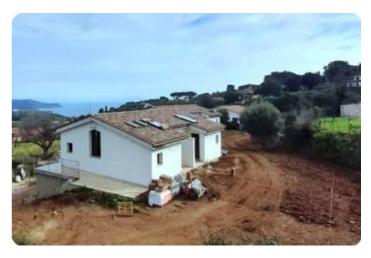

## Semindipendente - cod.D1025 - Capoliveri price 420.000,00 euro

In a newly built semi-detached villa, surrounded by a fenced and planted garden, a short distance from the characteristic village of Capoliveri, independent portion on two levels with exclusive areas of relevance as well as terraces. The property is divided on the ground floor by a large living area , a toilet with hallway and the staircase to reach the lower floor, where there are two bedrooms, a small hallway and a further toilet. On the ground floor there is a technical room / warehouse accessible only from the outside. The entire unit is well ventilated and illuminated by large windows and windows that look directly outwards. The toilet on the ground floor is ventilated and naturally lit; the one on the lower floor is equipped with a mechanical ventilation system. The properties are built with suitable precautions to guarantee insulation and protection from any rising humidity (raised and ventilated floors against the ground; perimeter cavities). On the ground floor there are two loggias, one for the entrance (patio) and one pertaining to the living area, both of which can be covered with a light wooden pergola. The minimum heights (or average, for rooms with inclined roofs) of the internal rooms, both on the ground and lower floors.