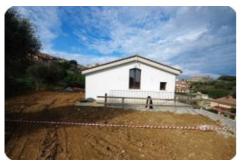

## Semindipendente - cod.D1025 - Capoliveri price 420.000,00 euro

In a newly built semi-detached villa, surrounded by a fenced and planted garden, a short distance from the characteristic village of Capoliveri, independent portion on two levels with exclusive areas of relevance as well as terraces. The property is divided on the ground floor by a large living area , a toilet with hallway and the staircase to reach the lower floor, where there are two bedrooms, a small hallway and a further toilet. On the ground floor there is a technical room / warehouse accessible only from the outside. The entire unit is well ventilated and illuminated by large windows and windows that look directly outwards. The toilet on the ground floor is ventilated and naturally lit; the one on the lower floor is equipped with a mechanical ventilation system. The properties are built with suitable precautions to guarantee insulation and protection from any rising humidity (raised and ventilated floors against the ground; perimeter cavities). On the ground floor there are two loggias, one for the entrance (patio) and one pertaining to the living area, both of which can be covered with a light wooden pergola. The minimum heights (or average, for rooms with inclined roofs) of the internal rooms, both on the ground and lower floors.