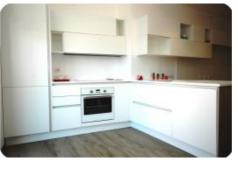

## Flat/Apartment - cod.M1049 - Periferia price 395.000,00 euro

In the first outskirts of Portoferraio, very close to the sea and the main services, on the second and last floor of a recently built residential building, we offer a splendid and bright penthouse in excellent condition, free on all four sides, characterized by a very large exclusive terrace of approximately 90 m2 ideal for living outdoors and enjoying the mild climate characteristic of the island all year round. The apartment, characterized by refined finishes and furnishings, and also included in the sale price, consists of a beautiful living area with custom-made kitchen, a master bedroom with private bathroom, second bathroom with shower and bedroom with exclusive terrace. The property is completed by a very comfortable external storage room and a garage on the ground floor.