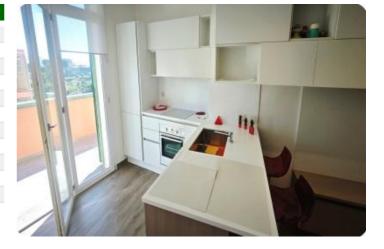

## Flat/Apartment - cod.M1049 - Periferia price 395.000,00 euro

In the first outskirts of Portoferraio, very close to the sea and the main services, on the second and last floor of a recently built residential building, we offer a splendid and bright penthouse in excellent condition, free on all four sides, characterized by a very large exclusive terrace of approximately 90 m2 ideal for living outdoors and enjoying the mild climate characteristic of the island all year round. The apartment, characterized by refined finishes and furnishings, and also included in the sale price, consists of a beautiful living area with custom-made kitchen, a master bedroom with private bathroom, second bathroom with shower and bedroom with exclusive terrace. The property is completed by a very comfortable external storage room and a garage on the ground floor.