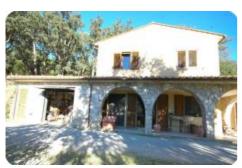

## Casa singola - cod.D1015 - Periferia price 590.000,00 euro

Villa on two levels immersed in the countryside of the Island of Elba and enjoys excellent exposure to the sun, located in a semi-hilly position offering a splendid panoramic view. The Villa is characterized not only by the brightness of the interiors, but also by the mix of ancient architectural elements and technological features, and by a terraced garden of over 30,000 m2. with young and lush fruit trees and surrounded by the typical flora of the Mediterranean scrub we find: holm oak, cork oak and pines.

The Villa is structured on several levels for a total of 180 gross sqm: the ground floor includes a living room with fireplace, kitchen, utility room and bathroom. Going up a gentle staircase you reach the first floor where a functioning hallway allows us to access the bathroom, bedroom, double bedroom and single bedroom currently used as a study with access to a large terrace. The property is completed by a large tavern with independent entrance and bathroom as well as a boiler room and technical room.