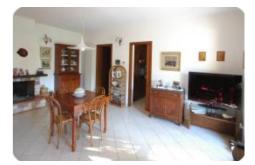

## Casa singola - cod.D1015 - Periferia price 590.000,00 euro

Villa on two levels immersed in the countryside of the Island of Elba and enjoys excellent exposure to the sun, located in a semi-hilly position offering a splendid panoramic view. The Villa is characterized not only by the brightness of the interiors, but also by the mix of ancient architectural elements and technological features, and by a terraced garden of over 30,000 m2. with young and lush fruit trees and surrounded by the typical flora of the Mediterranean scrub we find: holm oak, cork oak and pines.

The Villa is structured on several levels for a total of 180 gross sqm: the ground floor includes a living room with fireplace, kitchen, utility room and bathroom. Going up a gentle staircase you reach the first floor where a functioning hallway allows us to access the bathroom, bedroom, double bedroom and single bedroom currently used as a study with access to a large terrace. The property is completed by a large tavern with independent entrance and bathroom as well as a boiler room and technical room.

The property was built with quality materials and with the utmost attention to detail, characterized by external stone walls and very resistant and easy to care for porcelain tile floors.

The property was built with attention to energy saving and respect for the environment. Ideal property for those who love being in contact with nature and in tranquility