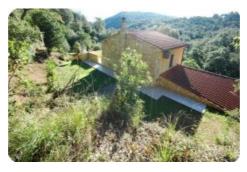

## Casa singola - cod.D1015 - Periferia price 590.000,00 euro

Villa on two levels immersed in the countryside of the Island of Elba and enjoys excellent exposure to the sun, located in a semi-hilly position offering a splendid panoramic view. The Villa is characterized not only by the brightness of the interiors, but also by the mix of ancient architectural elements and technological features, and by a terraced garden of over 30,000 m2. with young and lush fruit trees and surrounded by the typical flora of the Mediterranean scrub we find: holm oak, cork oak and pines.

The Villa is structured on several levels for a total of 180 gross sqm: the ground floor includes a living room with fireplace, kitchen, utility room and bathroom. Going up a gentle staircase you reach the first floor where a functioning hallway allows us to access the bathroom, bedroom, double bedroom and single bedroom currently used as a study with access to a large terrace. The property is completed by a large tavern with independent entrance and bathroom as well as a boiler room and technical room.