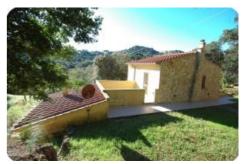

## Casa singola - cod.D1015 - Periferia price 590.000,00 euro

Villa on two levels immersed in the countryside of the Island of Elba and enjoys excellent exposure to the sun, located in a semi-hilly position offering a splendid panoramic view. The Villa is characterized not only by the brightness of the interiors, but also by the mix of ancient architectural elements and technological features, and by a terraced garden of over 30,000 m2. with young and lush fruit trees and surrounded by the typical flora of the Mediterranean scrub we find: holm oak, cork oak and pines.

The Villa is structured on several levels for a total of 180 gross sqm: the ground floor includes a living room with fireplace, kitchen, utility room and bathroom. Going up a gentle staircase you reach the first floor where a functioning hallway allows us to access the bathroom, bedroom, double bedroom and single bedroom currently used as a study with access to a large terrace. The property is completed by a large tavern with independent entrance and bathroom as well as a boiler room and technical room.