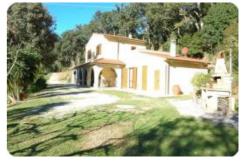

## Casa singola - cod.D1015 - Periferia price 590.000,00 euro

Villa on two levels immersed in the countryside of the Island of Elba and enjoys excellent exposure to the sun, located in a semi-hilly position offering a splendid panoramic view. The Villa is characterized not only by the brightness of the interiors, but also by the mix of ancient architectural elements and technological features, and by a terraced garden of over 30,000 m2. with young and lush fruit trees and surrounded by the typical flora of the Mediterranean scrub we find: holm oak, cork oak and pines.

The Villa is structured on several levels for a total of 180 gross sqm: the ground floor includes a living room with fireplace, kitchen, utility room and bathroom. Going up a gentle staircase you reach the first floor where a functioning hallway allows us to access the bathroom, bedroom, double bedroom and single bedroom currently used as a study with access to a large terrace. The property is completed by a large tavern with independent entrance and bathroom as well as a boiler room and technical room.