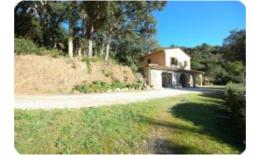

## Casa singola - cod.D1015 - Periferia price 590.000,00 euro

Villa on two levels immersed in the countryside of the Island of Elba and enjoys excellent exposure to the sun, located in a semi-hilly position offering a splendid panoramic view. The Villa is characterized not only by the brightness of the interiors, but also by the mix of ancient architectural elements and technological features, and by a terraced garden of over 30,000 m2. with young and lush fruit trees and surrounded by the typical flora of the Mediterranean scrub we find: holm oak, cork oak and pines.

The Villa is structured on several levels for a total of 180 gross sqm: the ground floor includes a living room with fireplace, kitchen, utility room and bathroom. Going up a gentle staircase you reach the first floor where a functioning hallway allows us to access the bathroom, bedroom, double bedroom and single bedroom currently used as a study with access to a large terrace. The property is completed by a large tavern with independent entrance and bathroom as well as a boiler room and technical room.

The property was built with quality materials and with the utmost attention to detail, characterized by external stone walls and very resistant and easy to care for porcelain tile floors.

The property was built with attention to energy saving and respect for the environment. Ideal property for those who love being in contact with nature and in tranquility