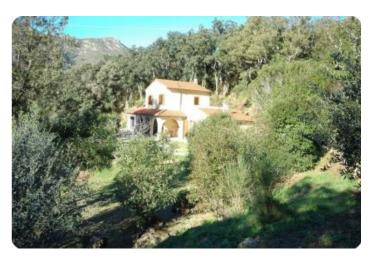

## Casa singola - cod.D1015 - Periferia price 590.000,00 euro

Villa on two levels immersed in the countryside of the Island of Elba and enjoys excellent exposure to the sun, located in a semi-hilly position offering a splendid panoramic view. The Villa is characterized not only by the brightness of the interiors, but also by the mix of ancient architectural elements and technological features, and by a terraced garden of over 30,000 m2. with young and lush fruit trees and surrounded by the typical flora of the Mediterranean scrub we find: holm oak, cork oak and pines.

The Villa is structured on several levels for a total of 180 gross sqm: the ground floor includes a living room with fireplace, kitchen, utility room and bathroom. Going up a gentle staircase you reach the first floor where a functioning hallway allows us to access the bathroom, bedroom, double bedroom and single bedroom currently used as a study with access to a large terrace. The property is completed by a large tavern with independent entrance and bathroom as well as a boiler room and technical room.

The property was built with quality materials and with the utmost attention to detail, characterized by external stone walls and very resistant and easy to care for porcelain tile floors.

The property was built with attention to energy saving and respect for the environment. Ideal property for those who love being in contact with nature and in tranquility