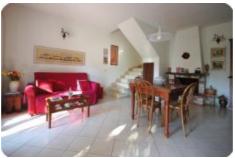

## Casa singola - cod.D1015 - Periferia price 590.000,00 euro

Villa on two levels immersed in the countryside of the Island of Elba and enjoys excellent exposure to the sun, located in a semi-hilly position offering a splendid panoramic view. The Villa is characterized not only by the brightness of the interiors, but also by the mix of ancient architectural elements and technological features, and by a terraced garden of over 30,000 m2. with young and lush fruit trees and surrounded by the typical flora of the Mediterranean scrub we find: holm oak, cork oak and pines.

The Villa is structured on several levels for a total of 180 gross sqm: the ground floor includes a living room with fireplace, kitchen, utility room and bathroom. Going up a gentle staircase you reach the first floor where a functioning hallway allows us to access the bathroom, bedroom, double bedroom and single bedroom currently used as a study with access to a large terrace. The property is completed by a large tavern with independent entrance and bathroom as well as a boiler room and technical room.

The property was built with quality materials and with the utmost attention to detail, characterized by external stone walls and very resistant and easy to care for porcelain tile floors.

The property was built with attention to energy saving and respect for the environment. Ideal property for those who love being in contact with nature and in tranquility