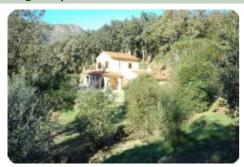

## Casa singola - cod.D1015 - Periferia price 590.000,00 euro

Villa on two levels immersed in the countryside of the Island of Elba and enjoys excellent exposure to the sun, located in a semi-hilly position offering a splendid panoramic view. The Villa is characterized not only by the brightness of the interiors, but also by the mix of ancient architectural elements and technological features, and by a terraced garden of over 30,000 m2. with young and lush fruit trees and surrounded by the typical flora of the Mediterranean scrub we find: holm oak, cork oak and pines.

The Villa is structured on several levels for a total of 180 gross sqm: the ground floor includes a living room with fireplace, kitchen, utility room and bathroom. Going up a gentle staircase you reach the first floor where a functioning hallway allows us to access the bathroom, bedroom, double bedroom and single bedroom currently used as a study with access to a large terrace. The property is completed by a large tavern with independent entrance and bathroom as well as a boiler room and technical room.

The property was built with quality materials and with the utmost attention to detail, characterized by external stone walls and very resistant and easy to care for porcelain tile floors.

The property was built with attention to energy saving and respect for the environment. Ideal property for those who love being in contact with nature and in tranquility