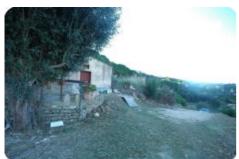

## Land for sale - cod.D1013 price 290.000,00 euro

In the sunny countryside between Capoliveri and Porto Azzurro, in a panoramic position, an interesting building possibility which, following the demolition of an old ruined building, with recovery of the existing volumes and expansion, allows the creation of a single real estate unit to be used as a dwelling, having a surface area living area of approximately 134 m2 and a non-residential area of approx. 134 plus portico of approx. 34. The property is completed by a surrounding terraced land of approximately 1400 m2.