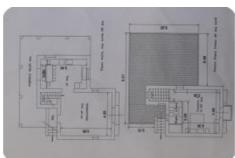

## Land for sale - cod.D1013 price 290.000,00 euro

In the sunny countryside between Capoliveri and Porto Azzurro, in a panoramic position, an interesting building possibility which, following the demolition of an old ruined building, with recovery of the existing volumes and expansion, allows the creation of a single real estate unit to be used as a dwelling, having a surface area living area of approximately 134 m2 and a non-residential area of approx. 134 plus portico of approx. 34. The property is completed by a surrounding terraced land of approximately 1400 m2.