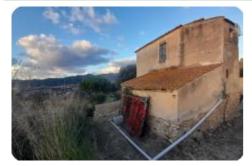

## Land for sale - cod.D1013 price 290.000,00 euro

In the sunny countryside between Capoliveri and Porto Azzurro, in a panoramic position, an interesting building possibility which, following the demolition of an old ruined building, with recovery of the existing volumes and expansion, allows the creation of a single real estate unit to be used as a dwelling, having a surface area living area of approximately 134 m2 and a non-residential area of approx. 134 plus portico of approx. 34. The property is completed by a surrounding terraced land of approximately 1400 m2.