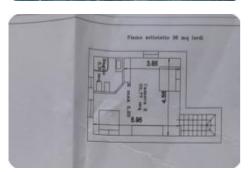

## Land for sale - cod.D1013 price 290.000,00 euro

In the sunny countryside between Capoliveri and Porto Azzurro, in a panoramic position, an interesting building possibility which, following the demolition of an old ruined building, with recovery of the existing volumes and expansion, allows the creation of a single real estate unit to be used as a dwelling, having a surface area living area of approximately 134 m2 and a non-residential area of approx. 134 plus portico of approx. 34. The property is completed by a surrounding terraced land of approximately 1400 m2.