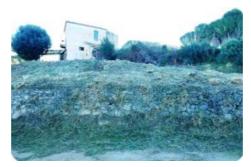

## Land for sale - cod.D1013 price 290.000,00 euro

In the sunny countryside between Capoliveri and Porto Azzurro, in a panoramic position, an interesting building possibility which, following the demolition of an old ruined building, with recovery of the existing volumes and expansion, allows the creation of a single real estate unit to be used as a dwelling, having a surface area living area of approximately 134 m2 and a non-residential area of approx. 134 plus portico of approx. 34. The property is completed by a surrounding terraced land of approximately 1400 m2.