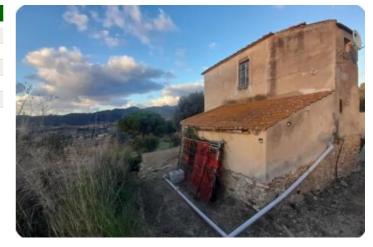

## Land for sale - cod.D1013 price 290.000,00 euro

In the sunny countryside between Capoliveri and Porto Azzurro, in a panoramic position, an interesting building possibility which, following the demolition of an old ruined building, with recovery of the existing volumes and expansion, allows the creation of a single real estate unit to be used as a dwelling, having a surface area living area of approximately 134 m2 and a non-residential area of approx. 134 plus portico of approx. 34. The property is completed by a surrounding terraced land of approximately 1400 m2.