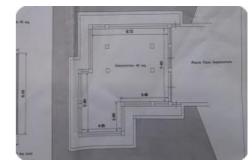

## Land for sale - cod.D1013 price 290.000,00 euro

In the sunny countryside between Capoliveri and Porto Azzurro, in a panoramic position, an interesting building possibility which, following the demolition of an old ruined building, with recovery of the existing volumes and expansion, allows the creation of a single real estate unit to be used as a dwelling, having a surface area living area of approximately 134 m2 and a non-residential area of approx. 134 plus portico of approx. 34. The property is completed by a surrounding terraced land of approximately 1400 m2.