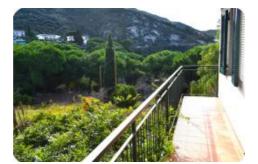

## Casa singola - cod.S1020 - Patresi Negotiation in agency

In the characteristic village of Patresi, detached house on two levels with three-room apartment on the ground floor composed of living room - kitchen, two bedrooms, bathroom and hallway. On the upper floor, also accessible via an independent external staircase, it consists of a large living room with kitchenette, bedroom, bathroom and closet. The property has terraces on the back facing the sea with a splendid view of the lighthouse and the Patresi sunset, parking space, heating with photovoltaic panels and gas boiler. Possibility to purchase the adjacent land.

| characteristics   |                 |
|-------------------|-----------------|
| Code              | S1020           |
| Typology          | Indipendente    |
| Surface (sqm)     | 130             |
| Terrace/Balcony   | yes             |
| N. bedrooms       | 3               |
| N. bathrooms      | 2               |
| Distance sea      | 1 km            |
| Sea view          | yes             |
| Parking space/Box | yes             |
| Energetic class   | 175 KWh/Mqa - G |