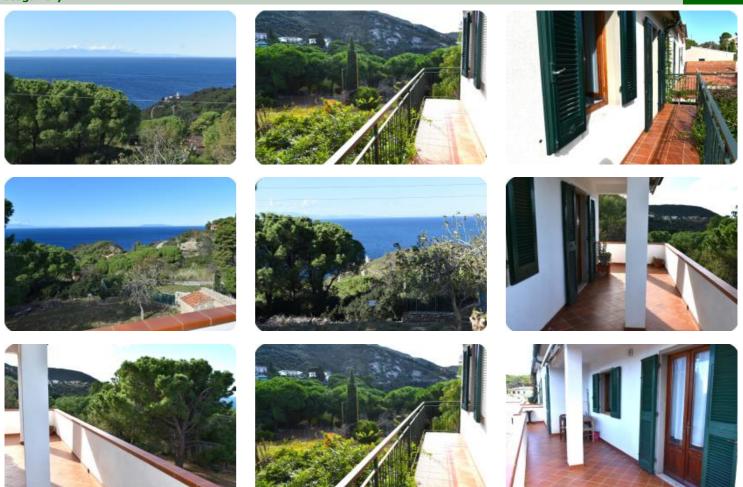

## Semi-detached house - cod.S1020 - Patresi price 560.000,00 euro

In the characteristic village of Patresi, detached house on two levels with three-room apartment on the ground floor composed of living room - kitchen, two bedrooms, bathroom and hallway. On the upper floor, also accessible via an independent external staircase, it consists of a large living room with kitchenette, bedroom, bathroom and closet. The property has terraces on the back facing the sea with a splendid view of the lighthouse and the Patresi sunset, parking space, heating with photovoltaic panels and gas boiler. Possibility to purchase the adjacent land.

## fotogallery