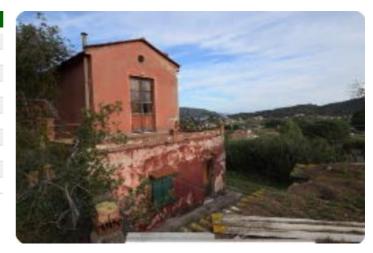

## Rural property - cod.S007 - Marina di Campo **Negotiation in agency**

In the countryside of Marina di Campo, with a wonderful sea view, historic property consisting of a large farmhouse with architectural elements typical of country farmhouses from the early 1900s. The property consists of a single large building with a total surface area of 350 m2 as well as a shed of approximately 50 m2 with parking spaces. Currently the building is divided into three residential units as well as a large warehouse (where it is possible to change use) and an additional cellar. The property includes large land of approximately 9000 m2 from which it is possible to create various independent accesses for the different homes. The building, internally, needs to be renovated but it is a unique property of its kind and the dominant position over the gulf of Marina di Campo makes it an interesting investment.