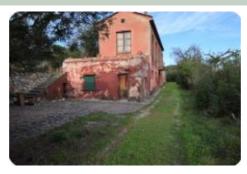

## Rural property - cod.S007 - Marina di Campo **Negotiation in agency**

In the countryside of Marina di Campo, with a wonderful sea view, historic property consisting of a large farmhouse with architectural elements typical of country farmhouses from the early 1900s. The property consists of a single large building with a total surface area of 350 m2 as well as a shed of approximately 50 m2 with parking spaces. Currently the building is divided into three residential units as well as a large warehouse (where it is possible to change use) and an additional cellar. The property includes large land of approximately 9000 m2 from which it is possible to create various independent accesses for the different homes. The building, internally, needs to be renovated but it is a unique property of its kind and the dominant position over the gulf of Marina di Campo makes it an interesting investment.