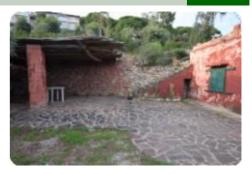

## Rural property - cod.S007 - Marina di Campo **Negotiation in agency**

In the countryside of Marina di Campo, with a wonderful sea view, historic property consisting of a large farmhouse with architectural elements typical of country farmhouses from the early 1900s. The property consists of a single large building with a total surface area of 350 m2 as well as a shed of approximately 50 m2 with parking spaces. Currently the building is divided into three residential units as well as a large warehouse (where it is possible to change use) and an additional cellar. The property includes large land of approximately 9000 m2 from which it is possible to create various independent accesses for the different homes. The building, internally, needs to be renovated but it is a unique property of its kind and the dominant position over the gulf of Marina di Campo makes it an interesting investment.