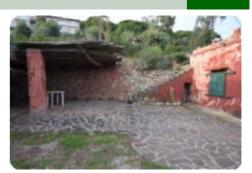

## Villa/farmhouse - cod.S007 - Marina di Campo **Negotiation in agency**

In the countryside of Marina di Campo, with a wonderful sea view, historic property consisting of a large farmhouse with architectural elements typical of country farmhouses from the early 1900s. The property consists of a single large building with a total surface area of 350 m2 as well as a shed of approximately 50 m2 with parking spaces. Currently the building is divided into three residential units as well as a large warehouse (where it is possible to change use) and an additional cellar. The property includes large land of approximately 9000 m2 from which it is possible to create various independent accesses for the different homes. The building, internally, needs to be renovated but it is a unique property of its kind and the dominant position over the gulf of Marina di Campo makes it an interesting investment.