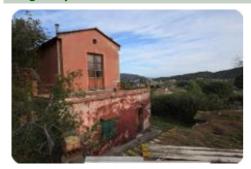

## Villa/farmhouse - cod.S007 - Marina di Campo **Negotiation in agency**

In the countryside of Marina di Campo, with a wonderful sea view, historic property consisting of a large farmhouse with architectural elements typical of country farmhouses from the early 1900s. The property consists of a single large building with a total surface area of 350 m2 as well as a shed of approximately 50 m2 with parking spaces. Currently the building is divided into three residential units as well as a large warehouse (where it is possible to change use) and an additional cellar. The property includes large land of approximately 9000 m2 from which it is possible to create various independent accesses for the different homes. The building, internally, needs to be renovated but it is a unique property of its kind and the dominant position over the gulf of Marina di Campo makes it an interesting investment.