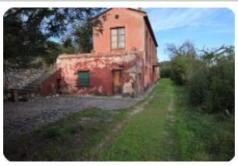

## Villa/farmhouse - cod.S007 - Marina di Campo **Negotiation in agency**

In the countryside of Marina di Campo, with a wonderful sea view, historic property consisting of a large farmhouse with architectural elements typical of country farmhouses from the early 1900s. The property consists of a single large building with a total surface area of 350 m2 as well as a shed of approximately 50 m2 with parking spaces. Currently the building is divided into three residential units as well as a large warehouse (where it is possible to change use) and an additional cellar. The property includes large land of approximately 9000 m2 from which it is possible to create various independent accesses for the different homes. The building, internally, needs to be renovated but it is a unique property of its kind and the dominant position over the gulf of Marina di Campo makes it an interesting investment.