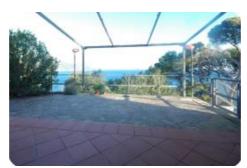

## Semindipendente - cod.D1011 - Rio price 480.000,00 euro

In a unique position bordering the sea and with private and direct access to the cliff. We offer a three-family villa with independent entrance, the housing unit consists of two double bedrooms, kitchen, bathroom and large living room with fireplace which overlooks a large 30m2 terrace. with a breathtaking view of the sea and the gulf of Follonica and the island of Giglio. In addition to the main terrace, the property has another terrace of 80 m2. and a beautiful 25m2 roof solarium. From the main terrace, following a comfortable staircase of a few steps, you reach access to the private sea on comfortable rocks on which it is possible to build a wooden platform. The property includes a large fully fenced garden of approximately 2000 m2. The property requires some modernization, but the location directly on the sea and the enchanting view makes it unique in its kind.