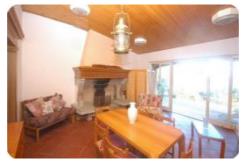

## Semindipendente - cod.D1011 - Rio price 480.000,00 euro

In a unique position bordering the sea and with private and direct access to the cliff. We offer a three-family villa with independent entrance, the housing unit consists of two double bedrooms, kitchen, bathroom and large living room with fireplace which overlooks a large 30m2 terrace. with a breathtaking view of the sea and the gulf of Follonica and the island of Giglio. In addition to the main terrace, the property has another terrace of 80 m2. and a beautiful 25m2 roof solarium. From the main terrace, following a comfortable staircase of a few steps, you reach access to the private sea on comfortable rocks on which it is possible to build a wooden platform. The property includes a large fully fenced garden of approximately 2000 m2. The property requires some modernization, but the location directly on the sea and the enchanting view makes it unique in its kind.