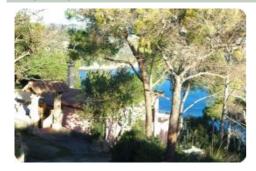

## Semindipendente - cod.D1011 - Rio price 480.000,00 euro

In a unique position bordering the sea and with private and direct access to the cliff. We offer a three-family villa with independent entrance, the housing unit consists of two double bedrooms, kitchen, bathroom and large living room with fireplace which overlooks a large 30m2 terrace. with a breathtaking view of the sea and the gulf of Follonica and the island of Giglio. In addition to the main terrace, the property has another terrace of 80 m2. and a beautiful 25m2 roof solarium. From the main terrace, following a comfortable staircase of a few steps, you reach access to the private sea on comfortable rocks on which it is possible to build a wooden platform. The property includes a large fully fenced garden of approximately 2000 m2. The property requires some modernization, but the location directly on the sea and the enchanting view makes it unique in its kind.

| characteristics |                 |
|-----------------|-----------------|
| Code            | D1011           |
| Typology        | Semindipendente |
| Surface (sqm)   | 150             |
| N. bedrooms     | 2               |
| Distance sea    | 0 mt            |
| Sea view        | yes             |
| Energetic class | 175 KWh/Mqa - G |