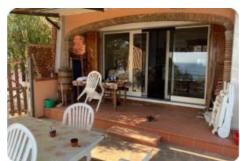

## Semindipendente - cod.D1011 - Rio price 480.000,00 euro

In a unique position bordering the sea and with private and direct access to the cliff. We offer a three-family villa with independent entrance, the housing unit consists of two double bedrooms, kitchen, bathroom and large living room with fireplace which overlooks a large 30m2 terrace. with a breathtaking view of the sea and the gulf of Follonica and the island of Giglio. In addition to the main terrace, the property has another terrace of 80 m2. and a beautiful 25m2 roof solarium. From the main terrace, following a comfortable staircase of a few steps, you reach access to the private sea on comfortable rocks on which it is possible to build a wooden platform. The property includes a large fully fenced garden of approximately 2000 m2. The property requires some modernization, but the location directly on the sea and the enchanting view makes it unique in its kind.