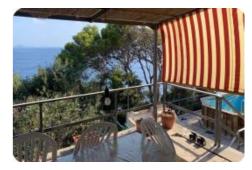

## Semindipendente - cod.D1011 - Rio price 480.000,00 euro

In a unique position bordering the sea and with private and direct access to the cliff. We offer a three-family villa with independent entrance, the housing unit consists of two double bedrooms, kitchen, bathroom and large living room with fireplace which overlooks a large 30m2 terrace. with a breathtaking view of the sea and the gulf of Follonica and the island of Giglio. In addition to the main terrace, the property has another terrace of 80 m2. and a beautiful 25m2 roof solarium. From the main terrace, following a comfortable staircase of a few steps, you reach access to the private sea on comfortable rocks on which it is possible to build a wooden platform. The property includes a large fully fenced garden of approximately 2000 m2. The property requires some modernization, but the location directly on the sea and the enchanting view makes it unique in its kind.