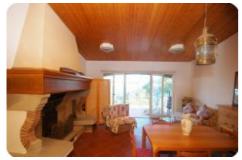

## Semindipendente - cod.D1011 - Rio price 480.000,00 euro

In a unique position bordering the sea and with private and direct access to the cliff. We offer a three-family villa with independent entrance, the housing unit consists of two double bedrooms, kitchen, bathroom and large living room with fireplace which overlooks a large 30m2 terrace. with a breathtaking view of the sea and the gulf of Follonica and the island of Giglio. In addition to the main terrace, the property has another terrace of 80 m2. and a beautiful 25m2 roof solarium. From the main terrace, following a comfortable staircase of a few steps, you reach access to the private sea on comfortable rocks on which it is possible to build a wooden platform. The property includes a large fully fenced garden of approximately 2000 m2. The property requires some modernization, but the location directly on the sea and the enchanting view makes it unique in its kind.