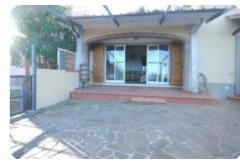

## Semindipendente - cod.D1011 - Rio price 480.000,00 euro

In a unique position bordering the sea and with private and direct access to the cliff. We offer a three-family villa with independent entrance, the housing unit consists of two double bedrooms, kitchen, bathroom and large living room with fireplace which overlooks a large 30m2 terrace. with a breathtaking view of the sea and the gulf of Follonica and the island of Giglio. In addition to the main terrace, the property has another terrace of 80 m2. and a beautiful 25m2 roof solarium. From the main terrace, following a comfortable staircase of a few steps, you reach access to the private sea on comfortable rocks on which it is possible to build a wooden platform. The property includes a large fully fenced garden of approximately 2000 m2. The property requires some modernization, but the location directly on the sea and the enchanting view makes it unique in its kind.