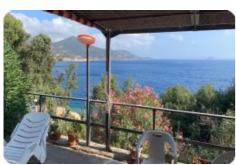

## Semindipendente - cod.D1011 - Rio price 480.000,00 euro

In a unique position bordering the sea and with private and direct access to the cliff. We offer a three-family villa with independent entrance, the housing unit consists of two double bedrooms, kitchen, bathroom and large living room with fireplace which overlooks a large 30m2 terrace. with a breathtaking view of the sea and the gulf of Follonica and the island of Giglio. In addition to the main terrace, the property has another terrace of 80 m2. and a beautiful 25m2 roof solarium. From the main terrace, following a comfortable staircase of a few steps, you reach access to the private sea on comfortable rocks on which it is possible to build a wooden platform. The property includes a large fully fenced garden of approximately 2000 m2. The property requires some modernization, but the location directly on the sea and the enchanting view makes it unique in its kind.