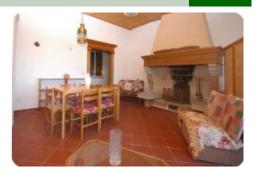

## Semindipendente - cod.D1011 - Rio price 480.000,00 euro

In a unique position bordering the sea and with private and direct access to the cliff. We offer a three-family villa with independent entrance, the housing unit consists of two double bedrooms, kitchen, bathroom and large living room with fireplace which overlooks a large 30m2 terrace. with a breathtaking view of the sea and the gulf of Follonica and the island of Giglio. In addition to the main terrace, the property has another terrace of 80 m2. and a beautiful 25m2 roof solarium. From the main terrace, following a comfortable staircase of a few steps, you reach access to the private sea on comfortable rocks on which it is possible to build a wooden platform. The property includes a large fully fenced garden of approximately 2000 m2. The property requires some modernization, but the location directly on the sea and the enchanting view makes it unique in its kind.