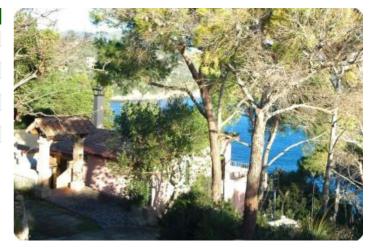

## Semindipendente - cod.D1011 - Rio price 480.000,00 euro

In a unique position bordering the sea and with private and direct access to the cliff. We offer a three-family villa with independent entrance, the housing unit consists of two double bedrooms, kitchen, bathroom and large living room with fireplace which overlooks a large 30m2 terrace. with a breathtaking view of the sea and the gulf of Follonica and the island of Giglio. In addition to the main terrace, the property has another terrace of 80 m2. and a beautiful 25m2 roof solarium. From the main terrace, following a comfortable staircase of a few steps, you reach access to the private sea on comfortable rocks on which it is possible to build a wooden platform. The property includes a large fully fenced garden of approximately 2000 m2. The property requires some modernization, but the location directly on the sea and the enchanting view makes it unique in its kind.

| characteristics |                 |
|-----------------|-----------------|
| Code            | D1011           |
| Typology        | Semindipendente |
| Surface (sqm)   | 150             |
| N. bedrooms     | 2               |
| Distance sea    | 0 mt            |
| Sea view        | yes             |
| Energetic class | 175 KWh/Mqa - G |