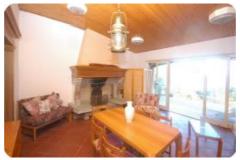

## Semi-detached house - cod.D1011 - Rio Marina price 480.000,00 euro

In a unique position bordering the sea and with private and direct access to the cliff. We offer a three-family villa with independent entrance, the housing unit consists of two double bedrooms, kitchen, bathroom and large living room with fireplace which overlooks a large 30m2 terrace. with a breathtaking view of the sea and the gulf of Follonica and the island of Giglio. In addition to the main terrace, the property has another terrace of 80 m2. and a beautiful 25m2 roof solarium. From the main terrace, following a comfortable staircase of a few steps, you reach access to the private sea on comfortable rocks on which it is possible to build a wooden platform. The property includes a large fully fenced garden of approximately 2000 m2. The property requires some modernization, but the location directly on the sea and the enchanting view makes it unique in its kind.