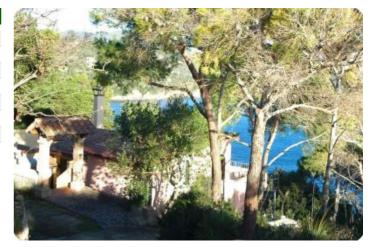

## Semi-detached house - cod.D1011 - Rio Marina price 480.000,00 euro

In a unique position bordering the sea and with private and direct access to the cliff. We offer a three-family villa with independent entrance, the housing unit consists of two double bedrooms, kitchen, bathroom and large living room with fireplace which overlooks a large 30m2 terrace. with a breathtaking view of the sea and the gulf of Follonica and the island of Giglio. In addition to the main terrace, the property has another terrace of 80 m2. and a beautiful 25m2 roof solarium. From the main terrace, following a comfortable staircase of a few steps, you reach access to the private sea on comfortable rocks on which it is possible to build a wooden platform. The property includes a large fully fenced garden of approximately 2000 m2. The property requires some modernization, but the location directly on the sea and the enchanting view makes it unique in its kind.