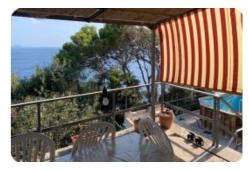

## Semi-detached house - cod.D1011 - Rio Marina price 480.000,00 euro

In a unique position bordering the sea and with private and direct access to the cliff. We offer a three-family villa with independent entrance, the housing unit consists of two double bedrooms, kitchen, bathroom and large living room with fireplace which overlooks a large 30m2 terrace. with a breathtaking view of the sea and the gulf of Follonica and the island of Giglio. In addition to the main terrace, the property has another terrace of 80 m2. and a beautiful 25m2 roof solarium. From the main terrace, following a comfortable staircase of a few steps, you reach access to the private sea on comfortable rocks on which it is possible to build a wooden platform. The property includes a large fully fenced garden of approximately 2000 m2. The property requires some modernization, but the location directly on the sea and the enchanting view makes it unique in its kind.