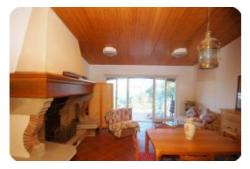

## Semi-detached house - cod.D1011 - Rio Marina price 480.000,00 euro

In a unique position bordering the sea and with private and direct access to the cliff. We offer a three-family villa with independent entrance, the housing unit consists of two double bedrooms, kitchen, bathroom and large living room with fireplace which overlooks a large 30m2 terrace. with a breathtaking view of the sea and the gulf of Follonica and the island of Giglio. In addition to the main terrace, the property has another terrace of 80 m2. and a beautiful 25m2 roof solarium. From the main terrace, following a comfortable staircase of a few steps, you reach access to the private sea on comfortable rocks on which it is possible to build a wooden platform. The property includes a large fully fenced garden of approximately 2000 m2. The property requires some modernization, but the location directly on the sea and the enchanting view makes it unique in its kind.