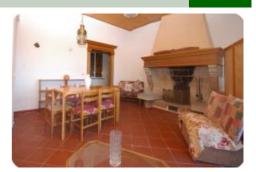

## Semi-detached house - cod.D1011 - Rio Marina price 480.000,00 euro

In a unique position bordering the sea and with private and direct access to the cliff. We offer a three-family villa with independent entrance, the housing unit consists of two double bedrooms, kitchen, bathroom and large living room with fireplace which overlooks a large 30m2 terrace. with a breathtaking view of the sea and the gulf of Follonica and the island of Giglio. In addition to the main terrace, the property has another terrace of 80 m2. and a beautiful 25m2 roof solarium. From the main terrace, following a comfortable staircase of a few steps, you reach access to the private sea on comfortable rocks on which it is possible to build a wooden platform. The property includes a large fully fenced garden of approximately 2000 m2. The property requires some modernization, but the location directly on the sea and the enchanting view makes it unique in its kind.