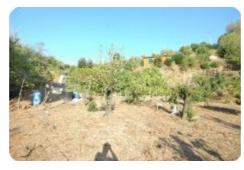

## Land for sale - cod.D-02 - Periferia price 140.000,00 euro

In the sunny countryside between Capoliveri and Porto Azzurro, in a panoramic position with a panoramic view of the gulf, we offer land of various sizes for a total of approx. 4,500 planted with fruit trees, vineyards and young olive trees as well as a warehouse of approx. 28. The property is equipped with a complete artesian well with a depth of 150 m. with electric pump and pipes for irrigation and electrical connection. The agricultural warehouse and the land are located outside the perimeter of the Tuscan Archipelago National Park. Feasibility of expanding the warehouse up to 38 m2 with the possibility of transforming the use of the property into residential use.