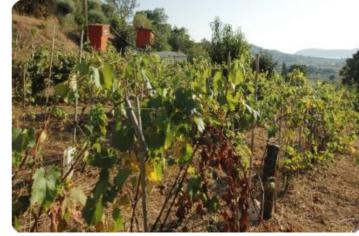

## Land for sale - cod.D-02 - Periferia price 140.000,00 euro

In the sunny countryside between Capoliveri and Porto Azzurro, in a panoramic position with a panoramic view of the gulf, we offer land of various sizes for a total of approx. 4,500 planted with fruit trees, vineyards and young olive trees as well as a warehouse of approx. 28. The property is equipped with a complete artesian well with a depth of 150 m. with electric pump and pipes for irrigation and electrical connection. The agricultural warehouse and the land are located outside the perimeter of the Tuscan Archipelago National Park. Feasibility of expanding the warehouse up to 38 m2 with the possibility of transforming the use of the property into residential use.