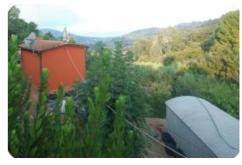

## Land for sale - cod.D-02 - Periferia price 140.000,00 euro

In the sunny countryside between Capoliveri and Porto Azzurro, in a panoramic position with a panoramic view of the gulf, we offer land of various sizes for a total of approx. 4,500 planted with fruit trees, vineyards and young olive trees as well as a warehouse of approx. 28. The property is equipped with a complete artesian well with a depth of 150 m. with electric pump and pipes for irrigation and electrical connection. The agricultural warehouse and the land are located outside the perimeter of the Tuscan Archipelago National Park. Feasibility of expanding the warehouse up to 38 m2 with the possibility of transforming the use of the property into residential use.