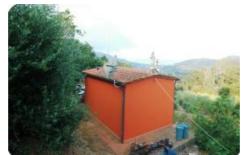

## Land for sale - cod.D-02 - Periferia price 140.000,00 euro

In the sunny countryside between Capoliveri and Porto Azzurro, in a panoramic position with a panoramic view of the gulf, we offer land of various sizes for a total of approx. 4,500 planted with fruit trees, vineyards and young olive trees as well as a warehouse of approx. 28. The property is equipped with a complete artesian well with a depth of 150 m. with electric pump and pipes for irrigation and electrical connection. The agricultural warehouse and the land are located outside the perimeter of the Tuscan Archipelago National Park. Feasibility of expanding the warehouse up to 38 m2 with the possibility of transforming the use of the property into residential use.