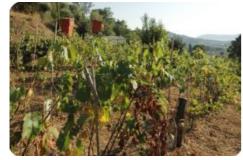

## Land for sale - cod.D-02 - Periferia price 140.000,00 euro

In the sunny countryside between Capoliveri and Porto Azzurro, in a panoramic position with a panoramic view of the gulf, we offer land of various sizes for a total of approx. 4,500 planted with fruit trees, vineyards and young olive trees as well as a warehouse of approx. 28. The property is equipped with a complete artesian well with a depth of 150 m. with electric pump and pipes for irrigation and electrical connection. The agricultural warehouse and the land are located outside the perimeter of the Tuscan Archipelago National Park. Feasibility of expanding the warehouse up to 38 m2 with the possibility of transforming the use of the property into residential use.