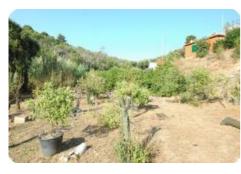

## Land for sale - cod.D-02 - Periferia price 140.000,00 euro

In the sunny countryside between Capoliveri and Porto Azzurro, in a panoramic position with a panoramic view of the gulf, we offer land of various sizes for a total of approx. 4,500 planted with fruit trees, vineyards and young olive trees as well as a warehouse of approx. 28. The property is equipped with a complete artesian well with a depth of 150 m. with electric pump and pipes for irrigation and electrical connection. The agricultural warehouse and the land are located outside the perimeter of the Tuscan Archipelago National Park. Feasibility of expanding the warehouse up to 38 m2 with the possibility of transforming the use of the property into residential use.