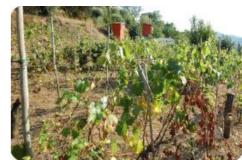

## Land for sale - cod.D-02 - Periferia price 140.000,00 euro

In the sunny countryside between Capoliveri and Porto Azzurro, in a panoramic position with a panoramic view of the gulf, we offer land of various sizes for a total of approx. 4,500 planted with fruit trees, vineyards and young olive trees as well as a warehouse of approx. 28. The property is equipped with a complete artesian well with a depth of 150 m. with electric pump and pipes for irrigation and electrical connection. The agricultural warehouse and the land are located outside the perimeter of the Tuscan Archipelago National Park. Feasibility of expanding the warehouse up to 38 m2 with the possibility of transforming the use of the property into residential use.