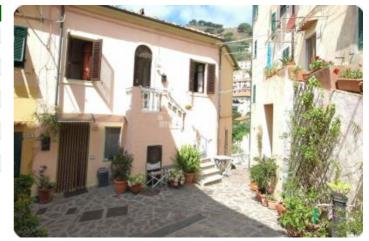

## Flat/Apartment - cod.1713 - Centro price 140.000,00 euro

On the eastern side in one of the ancient villages of the island with origins in the Bronze Age, perched on a hill 180 meters above sea level. We offer an apartment with an independent entrance on the first and last floor, the apartment of approx. 60 is divided into hallway, kitchen, living room, dining room, bathroom, double bedroom.

The property is characterized not only by the brightness of the interiors, but also by a mix of ancient architectural elements. The property is located in one of the characteristic streets of the medieval village, a short walk from the centre.