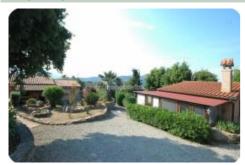

## Casa singola - cod.1701 - Periferia price 485.000,00 euro

Immersed in the heart of the vegetation and located on a hill overlooking the blue sea, we offer an independent farmhouse internally divided into a kitchen, large living room, two bedrooms, bathroom. Externally we have a comfortable porch with access to further large accessory compartments, a barbecue area and oven and large, well-kept outdoor spaces. The property includes a small dependence with a veranda of about 25 m2, located in the fully fenced garden with fruit trees and stone terraces with a wide sea view. Excellent solution to experience the tranquility of the countryside, and reach the nearby beaches and the center with a short walk.

| characteristics |              |
|-----------------|--------------|
| Code            | 1701         |
| Typology        | Indipendente |
| Surface (sqm)   | 100          |
| Garden          | yes          |
| Garden (sqm)    | 800          |
| N. bedrooms     | 2            |
| N. bathrooms    | 1            |
| Distance sea    | mt           |
| Energetic class | G            |