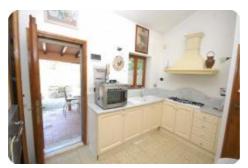

## Casa singola - cod.1701 - Periferia price 485.000,00 euro

Immersed in the heart of the vegetation and located on a hill overlooking the blue sea, we offer an independent farmhouse internally divided into a kitchen, large living room, two bedrooms, bathroom. Externally we have a comfortable porch with access to further large accessory compartments, a barbecue area and oven and large, well-kept outdoor spaces. The property includes a small dependence with a veranda of about 25 m2, located in the fully fenced garden with fruit trees and stone terraces with a wide sea view. Excellent solution to experience the tranquility of the countryside, and reach the nearby beaches and the center with a short walk.

| characteristics |              |
|-----------------|--------------|
| Code            | 1701         |
| Typology        | Indipendente |
| Surface (sqm)   | 100          |
| Garden          | yes          |
| Garden (sqm)    | 800          |
| N. bedrooms     | 2            |
| N. bathrooms    | 1            |
| Distance sea    | mt           |
| Energetic class | G            |