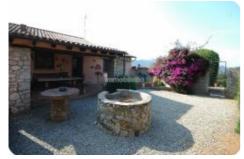

## Casa singola - cod.1701 - Periferia price 485.000,00 euro

Immersed in the heart of the vegetation and located on a hill overlooking the blue sea, we offer an independent farmhouse internally divided into a kitchen, large living room, two bedrooms, bathroom. Externally we have a comfortable porch with access to further large accessory compartments, a barbecue area and oven and large, well-kept outdoor spaces. The property includes a small dependence with a veranda of about 25 m2, located in the fully fenced garden with fruit trees and stone terraces with a wide sea view. Excellent solution to experience the tranquility of the countryside, and reach the nearby beaches and the center with a short walk.