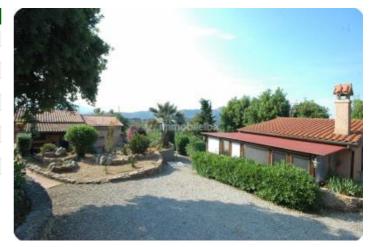

## Casa singola - cod.1701 - Periferia price 485.000,00 euro

Immersed in the heart of the vegetation and located on a hill overlooking the blue sea, we offer an independent farmhouse internally divided into a kitchen, large living room, two bedrooms, bathroom. Externally we have a comfortable porch with access to further large accessory compartments, a barbecue area and oven and large, well-kept outdoor spaces. The property includes a small dependence with a veranda of about 25 m2, located in the fully fenced garden with fruit trees and stone terraces with a wide sea view. Excellent solution to experience the tranquility of the countryside, and reach the nearby beaches and the center with a short walk.

| characteristics |              |
|-----------------|--------------|
| Code            | 1701         |
| Typology        | Indipendente |
| Surface (sqm)   | 100          |
| Garden          | yes          |
| Garden (sqm)    | 800          |
| N. bedrooms     | 2            |
| N. bathrooms    | 1            |
| Distance sea    | mt           |
| Energetic class | G            |