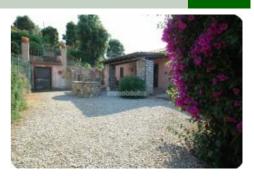

## Casa singola - cod.1701 - Periferia price 485.000,00 euro

Immersed in the heart of the vegetation and located on a hill overlooking the blue sea, we offer an independent farmhouse internally divided into a kitchen, large living room, two bedrooms, bathroom. Externally we have a comfortable porch with access to further large accessory compartments, a barbecue area and oven and large, well-kept outdoor spaces. The property includes a small dependence with a veranda of about 25 m2, located in the fully fenced garden with fruit trees and stone terraces with a wide sea view. Excellent solution to experience the tranquility of the countryside, and reach the nearby beaches and the center with a short walk.

| characteristics |              |
|-----------------|--------------|
| Code            | 1701         |
| Typology        | Indipendente |
| Surface (sqm)   | 100          |
| Garden          | yes          |
| Garden (sqm)    | 800          |
| N. bedrooms     | 2            |
| N. bathrooms    | 1            |
| Distance sea    | mt           |
| Energetic class | G            |