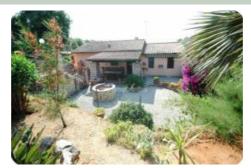

## Casa singola - cod.1701 - Periferia price 485.000,00 euro

Immersed in the heart of the vegetation and located on a hill overlooking the blue sea, we offer an independent farmhouse internally divided into a kitchen, large living room, two bedrooms, bathroom. Externally we have a comfortable porch with access to further large accessory compartments, a barbecue area and oven and large, well-kept outdoor spaces. The property includes a small dependence with a veranda of about 25 m2, located in the fully fenced garden with fruit trees and stone terraces with a wide sea view. Excellent solution to experience the tranquility of the countryside, and reach the nearby beaches and the center with a short walk.

| characteristics |              |
|-----------------|--------------|
| Code            | 1701         |
| Typology        | Indipendente |
| Surface (sqm)   | 100          |
| Garden          | yes          |
| Garden (sqm)    | 800          |
| N. bedrooms     | 2            |
| N. bathrooms    | 1            |
| Distance sea    | mt           |
| Energetic class | G            |