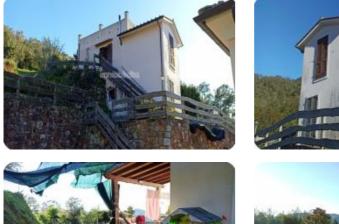

## Casa singola - cod.1695 - Periferia price 275.000,00 euro

Located on the outskirts of Portoferraio, in a privileged position on a hill in the countryside, we offer a single-family building surrounded by greenery, with large private land partly planted with olive trees, equipped with a well.

The building is in excellent maintenance conditions, and internally it is composed of a living area overlooking the garden, two bedrooms and a bathroom with tub, for a total of 80 square meters.

For floor plans and more information, contact the agency or call 339.4677678