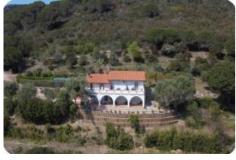

## Villa/farmhouse - cod.1692 - Marina di Campo Negotiation in agency

In a quiet location in the countryside of Marina di Campo, independent farmhouse on two levels and divided into five residential units. The farmhouse consists of two two-room apartments on the ground floor, two two-room apartments on the first floor, a three-room apartment spread over two floors, a large loggia on the ground floor and terraces on the first floor. The property includes basement rooms for warehouse use and terraced land cultivated with olive and fruit trees of about 15,000 square meters. From the entire property it is possible to enjoy a wonderful view of the gulf of Marina di Campo, furthermore all the apartments that make up the farmhouse are in an excellent state of maintenance, both internally and externally.

| characteristics   |                 |
|-------------------|-----------------|
| Code              | 1692            |
| Typology          | Indipendente    |
| Surface (sqm)     | 265             |
| Garden            | yes             |
| Garden (sqm)      | 15000           |
| Terrace/Balcony   | yes             |
| N. bedrooms       | 6               |
| N. bathrooms      | 5               |
| Heating           | yes             |
| Distance sea      | mt              |
| Sea view          | yes             |
| Parking space/Box | yes             |
| Energetic class   | 175 KWh/Mqa - G |