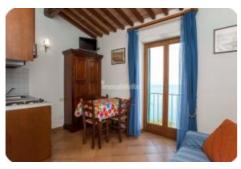

## independent apartment - cod.1686 - Periferia price 360.000,00 euro

Inglese

In a suggestive corner of the Island of Elba, we offer an apartment of approx. 110 divided internally by living room, kitchen, two bedrooms, two bathrooms, a full staircase leads to the attic floor divided into three rooms. The property is completed by a large terrace, garden and double assigned parking space in the condominium area. The property is characterized not only by a panoramic sea view, by the brightness of the interiors, by the mix of ancient architectural elements and technological devices. The furniture is included in the sale. Well maintained and very attractive property due to its unique seafront location