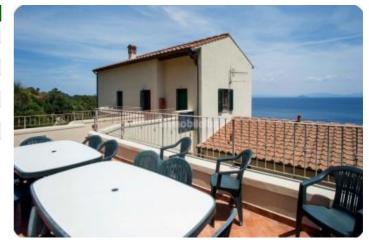

## independent apartment - cod.1686 - Periferia price 360.000,00 euro

Inglese

In a suggestive corner of the Island of Elba, we offer an apartment of approx. 110 divided internally by living room, kitchen, two bedrooms, two bathrooms, a full staircase leads to the attic floor divided into three rooms. The property is completed by a large terrace, garden and double assigned parking space in the condominium area. The property is characterized not only by a panoramic sea view, by the brightness of the interiors, by the mix of ancient architectural elements and technological devices. The furniture is included in the sale. Well maintained and very attractive property due to its unique seafront location