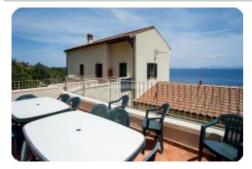

## independent apartment - cod.1686 - Periferia price 360.000,00 euro

Inglese

In a suggestive corner of the Island of Elba, we offer an apartment of approx. 110 divided internally by living room, kitchen, two bedrooms, two bathrooms, a full staircase leads to the attic floor divided into three rooms. The property is completed by a large terrace, garden and double assigned parking space in the condominium area. The property is characterized not only by a panoramic sea view, by the brightness of the interiors, by the mix of ancient architectural elements and technological devices. The furniture is included in the sale. Well maintained and very attractive property due to its unique seafront location