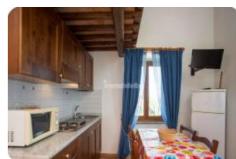

## independent apartment - cod.1686 - Periferia price 360.000,00 euro

Inglese

In a suggestive corner of the Island of Elba, we offer an apartment of approx. 110 divided internally by living room, kitchen, two bedrooms, two bathrooms, a full staircase leads to the attic floor divided into three rooms. The property is completed by a large terrace, garden and double assigned parking space in the condominium area. The property is characterized not only by a panoramic sea view, by the brightness of the interiors, by the mix of ancient architectural elements and technological devices. The furniture is included in the sale. Well maintained and very attractive property due to its unique seafront location