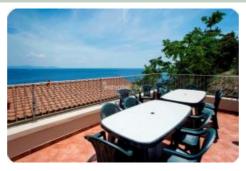

## independent apartment - cod.1686 - Periferia price 360.000,00 euro

Inglese

In a suggestive corner of the Island of Elba, we offer an apartment of approx. 110 divided internally by living room, kitchen, two bedrooms, two bathrooms, a full staircase leads to the attic floor divided into three rooms. The property is completed by a large terrace, garden and double assigned parking space in the condominium area. The property is characterized not only by a panoramic sea view, by the brightness of the interiors, by the mix of ancient architectural elements and technological devices. The furniture is included in the sale. Well maintained and very attractive property due to its unique seafront location