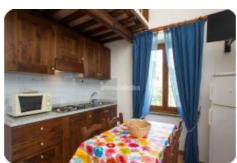

## independent apartment - cod.1686 - Periferia price 360.000,00 euro

Inglese

In a suggestive corner of the Island of Elba, we offer an apartment of approx. 110 divided internally by living room, kitchen, two bedrooms, two bathrooms, a full staircase leads to the attic floor divided into three rooms. The property is completed by a large terrace, garden and double assigned parking space in the condominium area. The property is characterized not only by a panoramic sea view, by the brightness of the interiors, by the mix of ancient architectural elements and technological devices. The furniture is included in the sale. Well maintained and very attractive property due to its unique seafront location