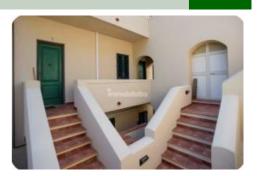

## independent apartment - cod.1686 - Periferia price 360.000,00 euro

Inglese

In a suggestive corner of the Island of Elba, we offer an apartment of approx. 110 divided internally by living room, kitchen, two bedrooms, two bathrooms, a full staircase leads to the attic floor divided into three rooms. The property is completed by a large terrace, garden and double assigned parking space in the condominium area. The property is characterized not only by a panoramic sea view, by the brightness of the interiors, by the mix of ancient architectural elements and technological devices. The furniture is included in the sale. Well maintained and very attractive property due to its unique seafront location