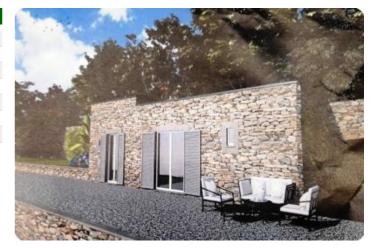

## Rural property - cod.1675 - Rio price 85.000,00 euro

On the eastern side in one of the ancient villages of the island with origins in the Bronze Age, perched on a hill 180 meters above sea level. We offer in a privileged and sunny position, with a splendid view of the gulf, an interesting building possibility which, after demolition with sanitary adaptation of an old ruined building, with recovery of existing volumes, allows the construction of a single real estate unit to be used as a dwelling , having a gross living area of about 60 square meters. The property is completed by a surrounding terraced land of approximately 2200 m2.