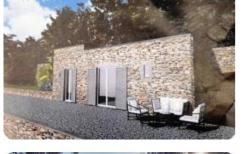

## Rural property - cod.1675 - Rio price 85.000,00 euro

On the eastern side in one of the ancient villages of the island with origins in the Bronze Age, perched on a hill 180 meters above sea level. We offer in a privileged and sunny position, with a splendid view of the gulf, an interesting building possibility which, after demolition with sanitary adaptation of an old ruined building, with recovery of existing volumes, allows the construction of a single real estate unit to be used as a dwelling , having a gross living area of about 60 square meters. The property is completed by a surrounding terraced land of approximately 2200 m2.