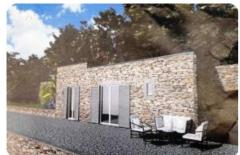

## Rural property - cod.1675 - Rio price 85.000,00 euro

On the eastern side in one of the ancient villages of the island with origins in the Bronze Age, perched on a hill 180 meters above sea level. We offer in a privileged and sunny position, with a splendid view of the gulf, an interesting building possibility which, after demolition with sanitary adaptation of an old ruined building, with recovery of existing volumes, allows the construction of a single real estate unit to be used as a dwelling , having a gross living area of about 60 square meters. The property is completed by a surrounding terraced land of approximately 2200 m2.