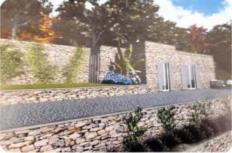

## Rural property - cod.1675 - Rio price 85.000,00 euro

On the eastern side in one of the ancient villages of the island with origins in the Bronze Age, perched on a hill 180 meters above sea level. We offer in a privileged and sunny position, with a splendid view of the gulf, an interesting building possibility which, after demolition with sanitary adaptation of an old ruined building, with recovery of existing volumes, allows the construction of a single real estate unit to be used as a dwelling , having a gross living area of about 60 square meters. The property is completed by a surrounding terraced land of approximately 2200 m2.