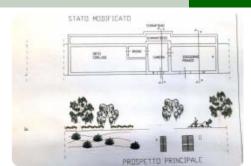

## Rural property - cod.1675 - Rio price 85.000,00 euro

On the eastern side in one of the ancient villages of the island with origins in the Bronze Age, perched on a hill 180 meters above sea level. We offer in a privileged and sunny position, with a splendid view of the gulf, an interesting building possibility which, after demolition with sanitary adaptation of an old ruined building, with recovery of existing volumes, allows the construction of a single real estate unit to be used as a dwelling , having a gross living area of about 60 square meters. The property is completed by a surrounding terraced land of approximately 2200 m2.